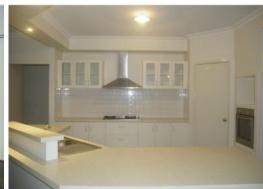

Towards the rear of the home are the minor bedrooms and bathroom. Three good sized bedrooms all with built in robes and ceiling fans. The minor bathroom has a glass screened shower, vanity and bath. In the hallway is a three door sliding linen cupboard plus another linen cupboard next to the laundry for all your storage needs. In the laundry there is a