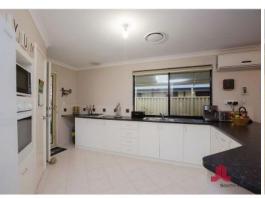

- Large open plan dining and family area
- Big kitchen with plenty of bench space and double fridge recess
- Fully ducted & zoned Daiken reverse cycle air-conditioning
- Separate front lounge
- Good size master bedroom with his/her walk-in robes and ensuite
- Three minor bedrooms all with robes