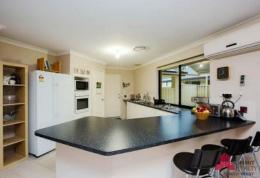

- Large open plan dining and family area
- Big kitchen with plenty of bench space and double fridge recess
- Fully ducted & zoned Daiken reverse cycle air-conditioning
- Separate front lounge
- Good size master bedroom with his/her walk-in robes and ensuite
- Three minor bedrooms all with robes