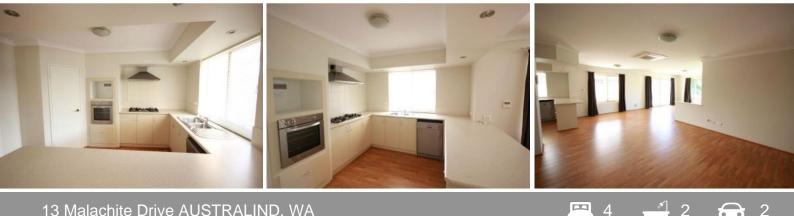

- Spacious kitchen with built in pantry, stainless steel appliances, feature down lighting

For more details please visit : https://www.summitbunbury.com.au/4733148 Price:

\$410000

**Lorraine Grassie**