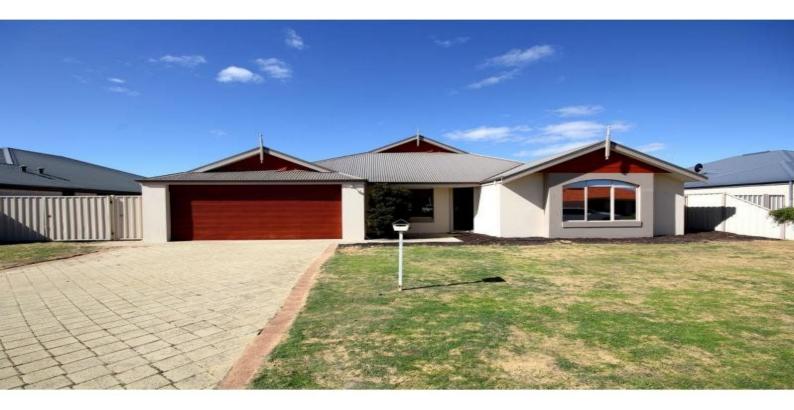

## 13 Malachite Drive AUSTRALIND, WA

## CLOSE TO CENTRE! THE TREENDALE SHOPPING

This 4x2 home in the rapidly growing suburb of Treendale, is full of potential and simply waiting for you to make it your own! Featuring spacious open plan living areas with a neutral colour scheme and large windows allowing natural light into every room. With a gable patio and large lawn area, entertaining your guests will be a delight.

Close to Treendale Shopping Centre, a stroll to the Brunswick River and only a short drive to the Bunbury CBD, this property will not last long, so why wait!

Built in approx. 2006 and situated on a 686m2 block this property features: