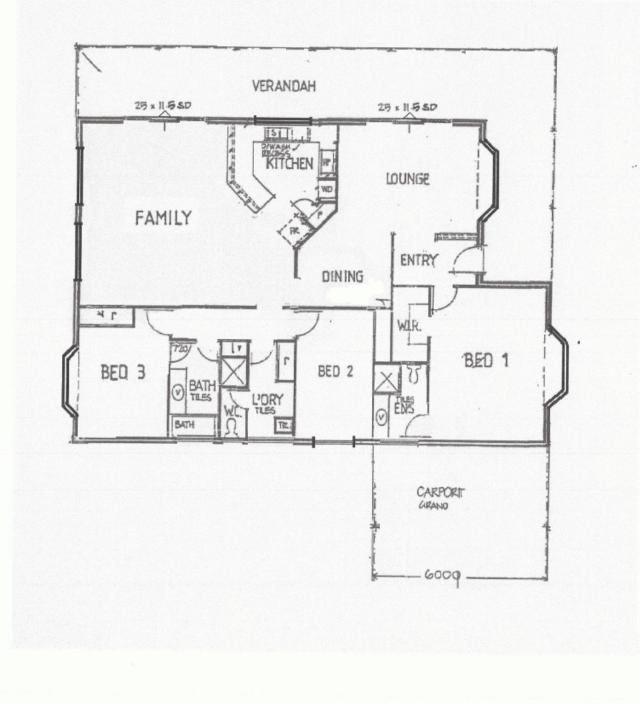

erty bordering the Collie River. The property is currently used as a small orchard, but it is suited to a wide variety of horticultural and agricultural enterprises. With views over the river and extending across the Collie hills, you will be seduced by the charms of this country property.

The property features:

- 9000 litre rainwater tank plumbed into the house.

- Productive orchard with Hickson Mandarins, Imperial Mandarins, Plums and Apricots.

- Connection to Collie River Irrigation System with 23ML water entitlement and on farm irrigation system to water fruit trees.

A walk along the riverbank is the perfect way to start or finish the day. Surrounded by tr

For more details please visit : https://www.summitbunbury.com.au/4733150 Price:

\$695,000



**Ruth Nandapi** 0419 955 965



525 Collie River Road

BUREKUP, WA