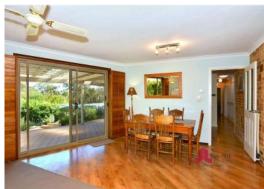

The dining area and living area are spacious and flows well to the kitchen which is perfect for entertaining. The kitchen features a big food pantry plenty of storage, built in ove

For more details please visit : https://www.summitbunbury.com.au/4733151