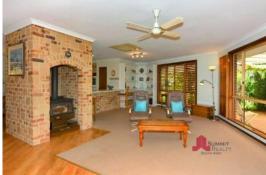

Heading inside to well thought out floor plan of the home, open plan living with all the comforts including ceiling fans, reverse cycle air conditioning (Casette) and a wood fire place (Jarrahdale Wood Burner) for those cosy nights in.