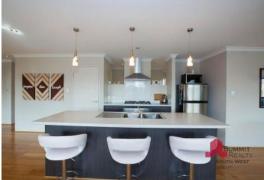

- Reverse cycle air-conditioning to living area
- 3x6m salt water pool with water feature
- Theatre room at front of home with dimming lights
- Large open plan family, dining and games room
- Well-appointed kitchen with 900ml appliances and Miele dishwasher
- Good size master bedroom with walk in robe and ensuite
- Study nook situated near minor bedrooms