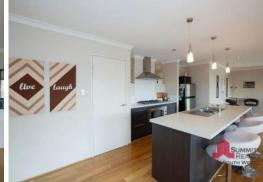

- Reverse cycle air-conditioning to living area
- 3x6m salt water pool with water feature
- Theatre room at front of home with dimming lights
- Large open plan family, dining and games room
- Well-appointed kitchen with 900ml appliances and Miele dishwasher
- Good size master bedroom with walk in robe and ensuite
- Study nook situated near minor bedrooms