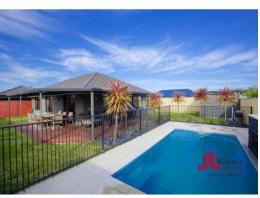

- Reverse cycle air-conditioning to living area
- 3x6m salt water pool with water feature
- Theatre room at front of home with dimming lights
- Large open plan family, dining and games room
- Well-appointed kitchen with 900ml appliances and Miele dishwasher
- Good size master bedroom with walk in robe and ensuite
- Study nook situated near minor bedrooms