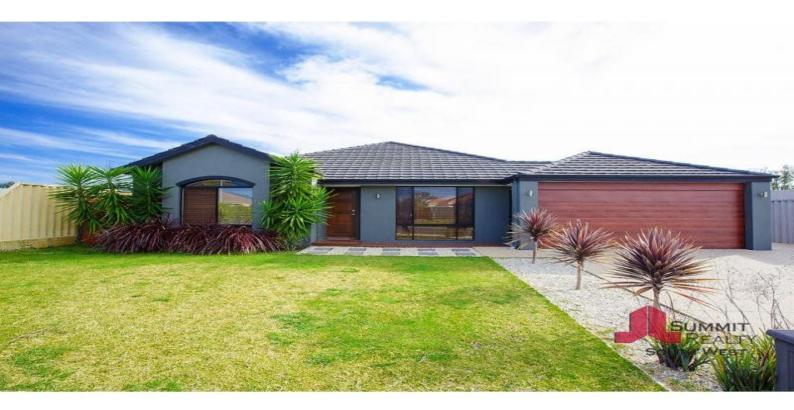

## OPEN PLAN LIVING WITH SPARKLING POOL

Situated on a 601sqm block in Dalyellup Beach Estate and completed in 2010 is this well designed four bedroom, two bathroom home. Offering large open plan layout with three living areas there is a zone for all occasions. Within walking distance to the new shopping centre and parks nearby this would ideally suit a growing family or a young couple who simply want the whole package. Features include: