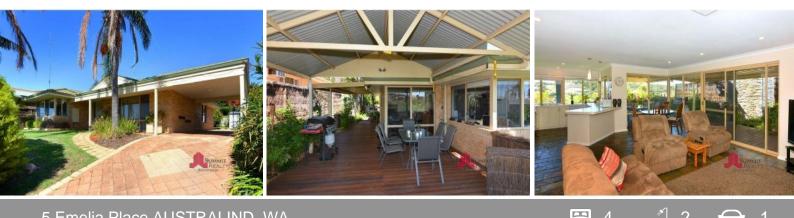

## 5 Emelia Place AUSTRALIND, WA

## OFFER HAS CRASHED! OWNER WANTS TO SELL!

773m2 elevated block in a friendly street in Australind. Enjoy your privacy and quiet with the home set back away from the road by lovely retained garden beds. With the bonus of estuary views right at your doorstep this home is worth a look.

There is a carport under main roof and on the right hand side a timber decked entertaining area which is under a gable roof.

Heading inside to the tiled open plan living surrounded by beautiful views out of every window. This area can be conveniently shut off by a door.