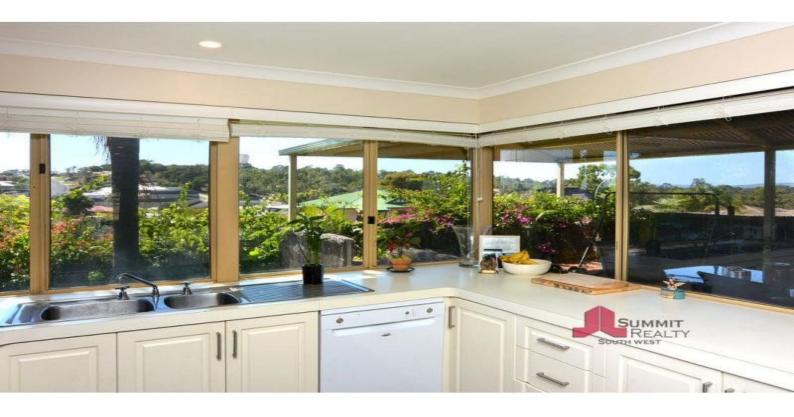

Wood fire place in the living area and ducted air conditioning throughout.

The kitchen is very light and airy and includes a dishwasher, big panty, free standing ove

For more details please visit : https://www.summitbunbury.com.au/4733153 Price: