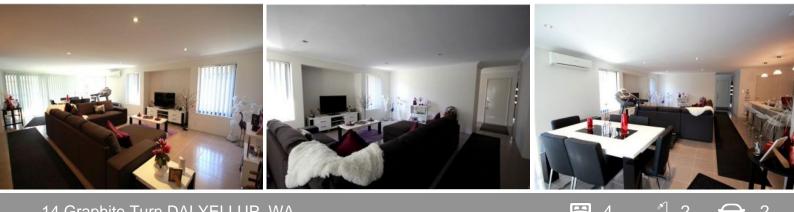

## 14 Graphite Turn DALYELLUP, WA

## BEAUTIFUL INVESTOR & TIDY FOR HOME THE

Located in the ever growing and popular Dalyellup Estate, sits this beautiful 4 bedroom, 2 bathroom home nestled on a 687m2 block. Well presented throughout and built in 2012, this property is a perfect opportunity for the investor with outstanding tenants in place until the end of 2015.

Close to the brand new Dalyellup Shopping Centre and just a short drive into the Bunbury CDB, do not let this property pass by!

Other features to this property include:

- 4 bedrooms
- 2 bathrooms

- Master bedroom with a large walk in robe and an ensuite with double vanity and modern ti