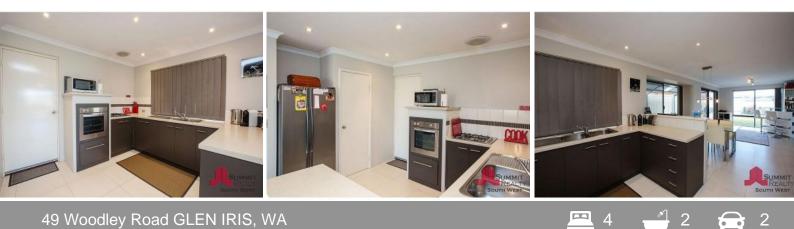

Built in approximately 2007 and situated on 544m2 this property features:

- 4 bedrooms
- 2 bathrooms
- Separate lounge area

For more details please visit : https://www.summitbunbury.com.au/4733161 Price: