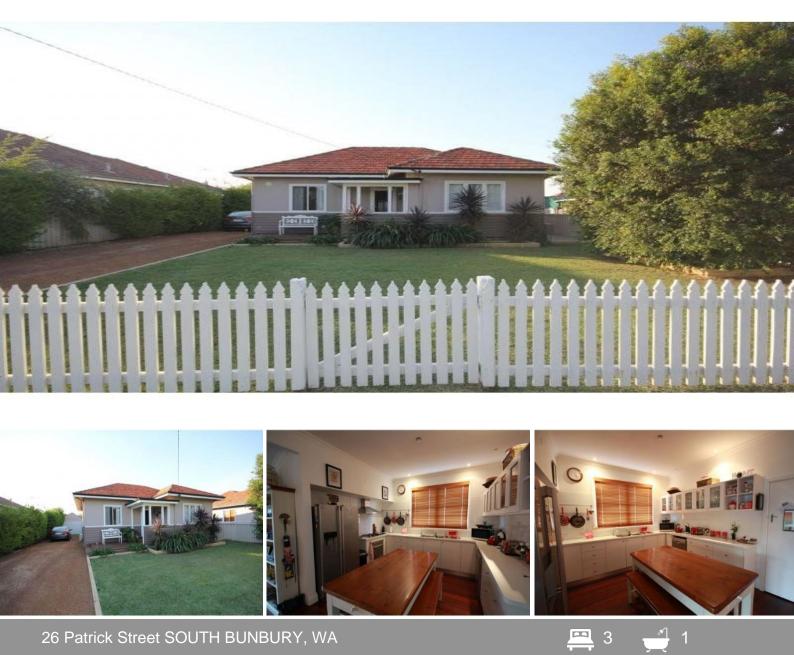

## IMMACULATE CHARACTER HOME

This tastefully renovated 3x1 home radiates character, warmth and charm. Featuring gorgeous polished wood flooring throughout the main living areas, an excellent deck area for entertaining and a granny flat with plenty of space!

What more could you want than to return home each day to this cosy character home with a white picket fence, that you can call your own.

Situated on 647m2 this property also features:

- 3 bedrooms
- 1 main bathroom with a second shower and toilet in the laundry
- Built in floor to ceiling robes to the main bedroom