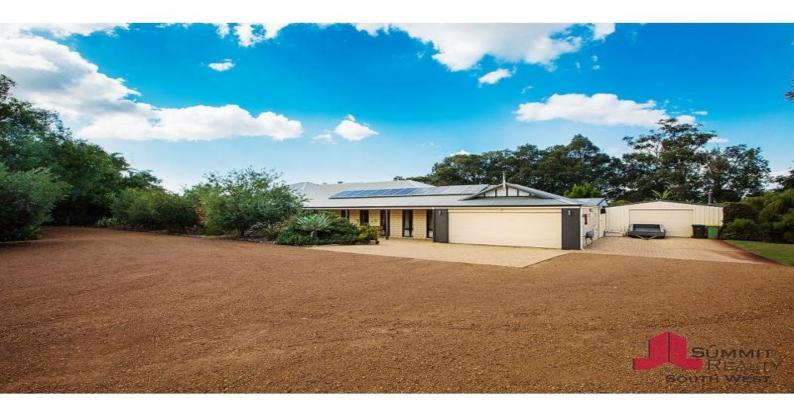

## YOUR OWN SLICE OF PARADISE!

This well executed home is situated on 4,753m2 and provides a piece of paradise and tranquillity for you to relax and unwind! This spacious home features a large outdoor entertaining area, and plenty of space to roam. With generous sized rooms and quality finishes, why not choose to enjoy the next chapter of your life in this property.

Built in approximately 2007 this 4x2 is ideal for those wishing for a little bit of privacy and space whilst being within close proximity to the new Treendale shopping centre and all that Bunbury has to offer!

Situated in the sought after area of Roelands, this property features:

- 4 bedrooms
- 2 bathrooms
- Spacious master bedroom with reverse cycle air conditioning, and a great sized ensuite h

For more details please visit : https://www.summitbunbury.com.au/4733163