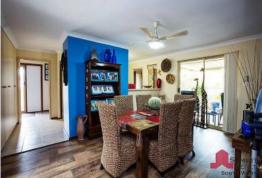

The main living area is spacious with a ceiling fan over the dining area. Vinyl flooring throughout.

Big tiled kitchen with lots of bench space and cupboards, built in oven and 4 burner electric cook top, big pantry, stainless steel appliances.