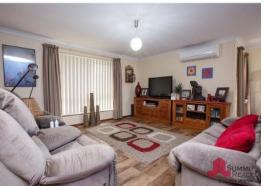

The main living area is spacious with a ceiling fan over the dining area. Vinyl flooring throughout.

Big tiled kitchen with lots of bench space and cupboards, built in oven and 4 burner electric cook top, big pantry, stainless steel appliances.