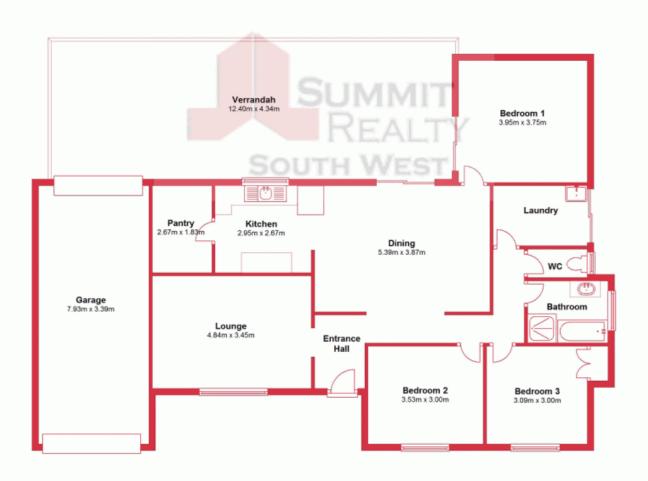

## Great Starter Home - Motivated Seller

Sitting on a big 840m2 block in a great location - close to schools, shopping centre, parks, medical facilities and not far from the Estuary this great 3 bedroom 1 bathroom home in Australind would make a great investment property or starter home whilst interest rates are low.

Featuring:

- Big lock up garage with loads of room for storage
- Side access to the huge workshop out the back with 2 roller doors. Perfect for the handyman.
- Paved alfresco area massive 4 metre wide rear patio the length of the house.

## **Ground Floor**

This plan has been prepared for marketing purposes only. Whilst every care is taken in the production of this plan, measurements,angles and positioning of destrongly advised to undertake their own checks when establishing the suitability for furniture etc. Not a Plan produced using PlanUp. ndows may not be accurate. Interested parties are SUMMIT REALTY