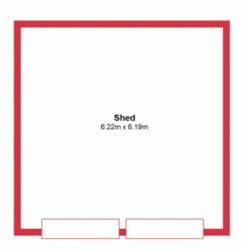

Featuring:

- Big lock up garage with loads of room for storage
- Side access to the huge workshop out the back with 2 roller doors. Perfect for the handyman.
- Paved alfresco area massive 4 metre wide rear patio the length of the house.