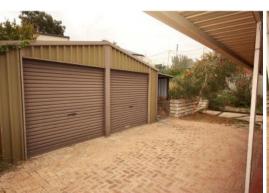

Featuring:

- Big lock up garage with loads of room for storage
- Side access to the huge workshop out the back with 2 roller doors. Perfect for the handyman.
- Paved alfresco area massive 4 metre wide rear patio the length of the house.