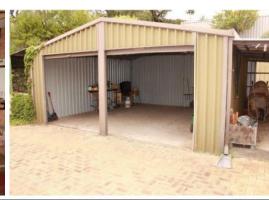

Featuring:

- Big lock up garage with loads of room for storage
- Side access to the huge workshop out the back with 2 roller doors. Perfect for the handyman.
- Paved alfresco area massive 4 metre wide rear patio the length of the house.