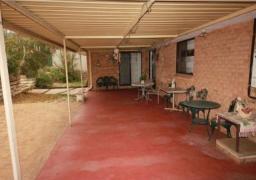

Featuring:

- Big lock up garage with loads of room for storage
- Side access to the huge workshop out the back with 2 roller doors. Perfect for the handyman.
- Paved alfresco area massive 4 metre wide rear patio the length of the house.