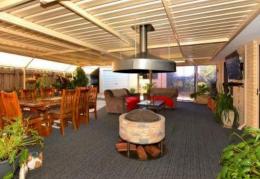

This home really has everything - but what is really impressive is the outdoor entertaining area! So many amazing features including outdoor carpet, mounted TV, storage cupboard, BBQ range hood and a fire pit. There is room for pool table, couches and outdoor settings! You will be the envy of all of your friends.