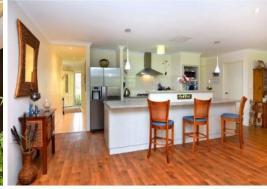

The interior of the home has a beautiful open plan living area which is ideal for entertaining with the kitchen overlooking the dining area.

Gourmet kitchen with a range hood, big fridge/freezer recess, gas cook top, bench top with