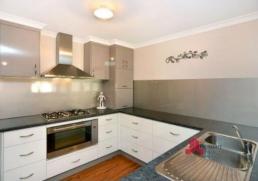

- Fully equipped central kitchen including dishwasher and metal lined splashback
- Good size living area with dining and lounge area
- Central wood fire place with feature splashback
- Separate theatre room at the back of the home
- Ensuite with separate toilet and shower