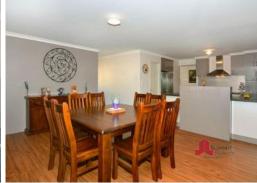

- Fully equipped central kitchen including dishwasher and metal lined splashback
- Good size living area with dining and lounge area
- Central wood fire place with feature splashback
- Separate theatre room at the back of the home
- Ensuite with separate toilet and shower