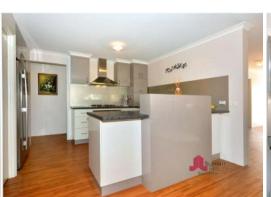

- Fully equipped central kitchen including dishwasher and metal lined splashback
- Good size living area with dining and lounge area
- Central wood fire place with feature splashback
- Separate theatre room at the back of the home
- Ensuite with separate toilet and shower