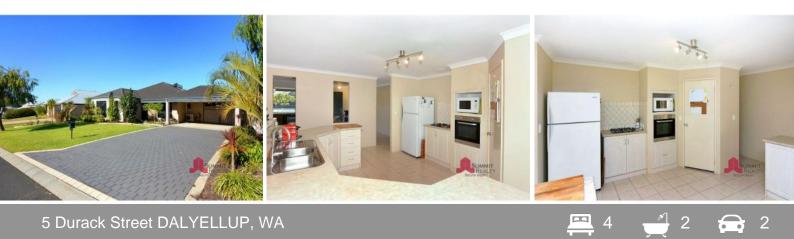

## FANTASTIC VALUE FAMILY HOME

Sitting on a 631m2 flat block in the ever popular Dalyellup Beach Estate is this four bedroom, two bathroom family size home. This would ideally suit a young family looking to get into the market with a good size property at an affordable price. Close to schools and shops and minutes away from the beach. With everything already in place including a large shed and patio there is nothing left to do but move in and start living. Features include:

- Centrally located kitchen with large u shaped bench overlooking living area
- Open dining and family area with reverse cycle air-conditioner
- Separate carpeted lounge room to the front of the house
- Fitted with energy saving solar panels