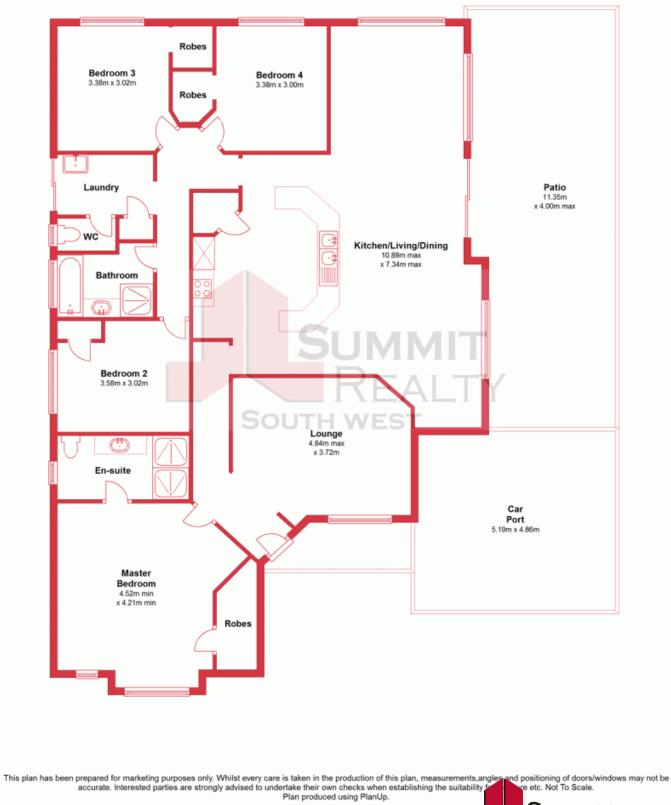

popular Dalyellup Beach Estate is this four bedroom, two bathroom family size home. This would ideally suit a young family looking to get into the market with a good size property at an affordable price. Close to schools and shops and minutes away from the beach. With everything already in place including a large shed and patio there is nothing left to do but move in and start living. Features include:

- Centrally located kitchen with large u shaped bench overlooking living area
- Open dining and family area with reverse cycle air-conditioner
- Separate carpeted lounge room to the front of the house
- Fitted with energy saving solar panels

For more details please visit : https://www.summitbunbury.com.au/4733179 Price:

From \$369,000



**Tim Cooper** 0437 068 028

## **Ground Floor**



5 Durack Street

DALYELLUP, WA