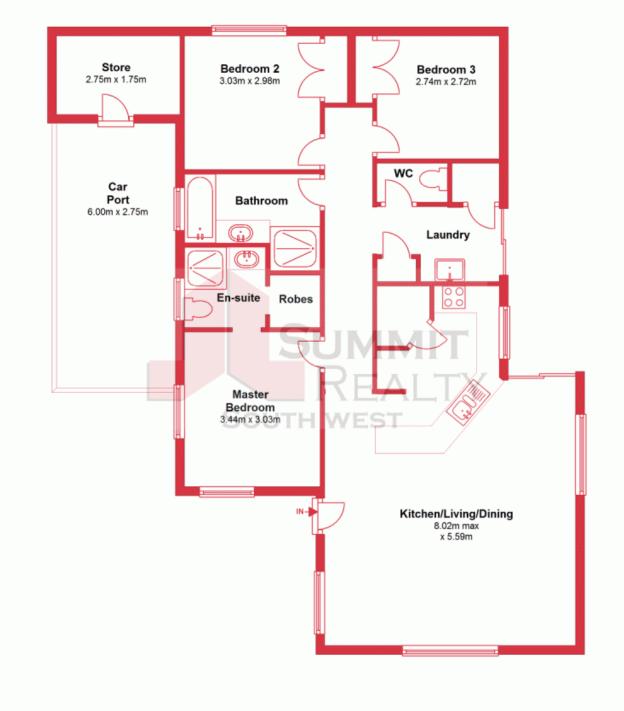

## **Ground Floor**

This plan has been prepared for marketing purposes only. Whilst every care is taken in the production of this plan, measurements, angles and positioning of doors/windows may not be accurate. Interested parties are strongly advised to undertake their own checks when establishing the suitability for furniture etc. Not To Scale.

Plan produced using PlanUp.

5B Elmbank Close Bubbury, WA

5B Elmbank Close