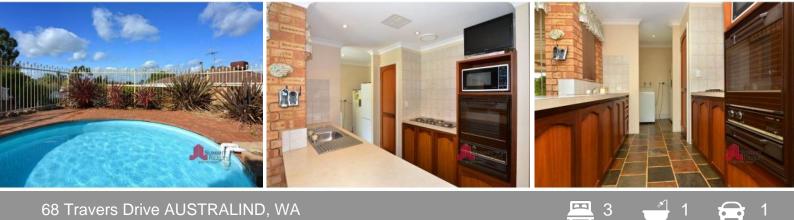

## 68 Travers Drive AUSTRALIND, WA

## IMMACULATE PROPERTY MINUTES FROM ESTUARY

- Ducted evaporative air-conditioning throughout
- Fully fenced Below ground plunge pool
- Good size lounge room at the front of the home with roller shutters
- Central kitchen with separate laundry coming off the side
- Meals area coming off kitchen with wood fire place
- Slate flooring through entry, living and kitchen
- Three bedrooms all with roller shutters and two with built in robes
- Bathroom with separate bath and shower
- Huge wrap around patio perfect for entertaining
- Large approx. 7mx7m powered work shop with roller door and single door access
- Separate 4x4 garden shed