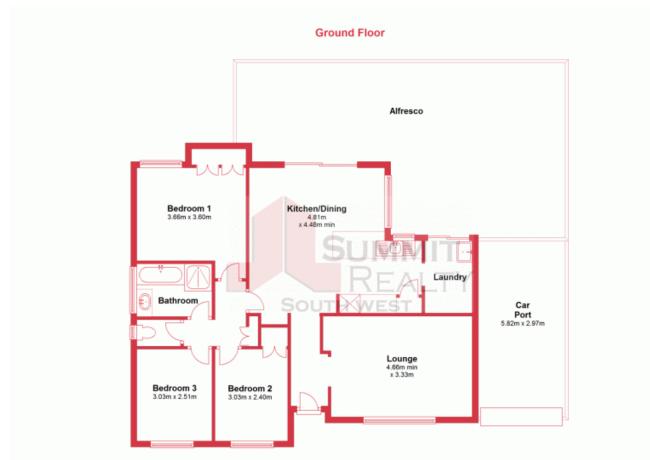

## IMMACULATE PROPERTY MINUTES FROM ESTUARY

- Ducted evaporative air-conditioning throughout
- Fully fenced Below ground plunge pool
- Good size lounge room at the front of the home with roller shutters
- Central kitchen with separate laundry coming off the side
- Meals area coming off kitchen with wood fire place
- Slate flooring through entry, living and kitchen
- Three bedrooms all with roller shutters and two with built in robes
- Bathroom with separate bath and shower
- Huge wrap around patio perfect for entertaining
- Large approx. 7mx7m powered work shop with roller door and single door access
- Separate 4x4 garden shed

## Price:

\$329,000

**Tim Cooper** 0437 068 028

This plan has been prepared for marketing purposes only. Whilst every care is taken in the production of this plan, measurements, angles and positioning of doors/windows may not be accurate. Interested parties are strongly advised to undertake their own checks when establishing the suitability for furniture etc. Not To Scale. Plan produced using PlanUp.