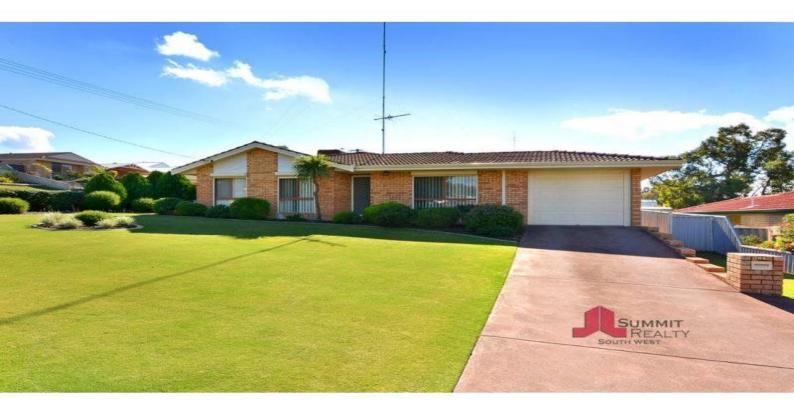

## IMMACULATE PROPERTY MINUTES FROM ESTUARY

- Ducted evaporative air-conditioning throughout
- Fully fenced Below ground plunge pool
- Good size lounge room at the front of the home with roller shutters
- Central kitchen with separate laundry coming off the side
- Meals area coming off kitchen with wood fire place
- Slate flooring through entry, living and kitchen
- Three bedrooms all with roller shutters and two with built in robes
- Bathroom with separate bath and shower
- Huge wrap around patio perfect for entertaining
- Large approx. 7mx7m powered work shop with roller door and single door access
- Separate 4x4 garden shed

68 Travers Drive, Australind

68 Travers Drive

AUSTRALIND, WA