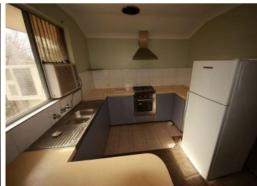

Feature of this property include:

- Single carport
- Side access
- Outdoor patio area
- Big shed with2 roller doors
- Living area with gas bayonet
- Three bedrooms carpet in all rooms one with a built in robe