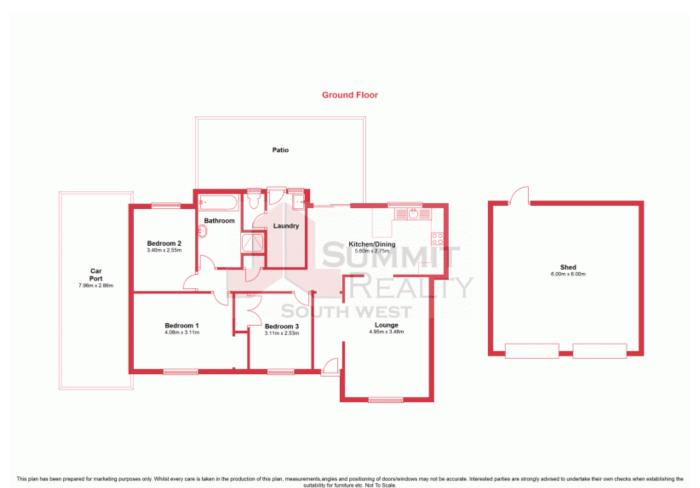

## Like Money? Like Work?

This could be the perfect, little diamond in the rough if you were thinking of buying an investment property or a little 'fixer upper' to flip.

Sitting in an idea location in Carey Park on a big 796m2 corner block located close to medical facilities, university, TAFE, parks and shops.

Feature of this property include:

- Single carport
- Side access
- Outdoor patio area
- Big shed with2 roller doors
- Living area with gas bayonet
- Three bedrooms carpet in all rooms one with a built in robe