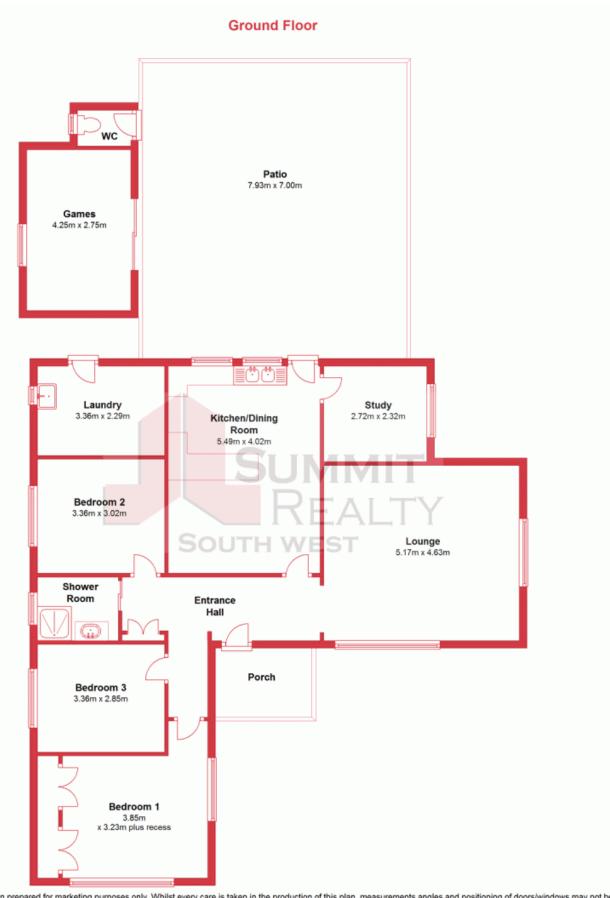

This 3 x 1 Property is a great home for you to move straight in and enjoy.

- Big covered pergola area with pond water feature
- Huge grassed back yard
- Sleep out or games room off pergola area
- Large master bedroom with built in robe
- 2 good sized 2nd and 3th bedrooms

- Large lounge / living room with wood fire and reverse cycle air-conditioning

For more details please visit : https://www.summitbunbury.com.au/4733190

Price:

\$285000

**Adrian Triplett** 0419 971 888

This plan has been prepared for marketing purposes only. Whilst every care is taken in the production of this plan, measurements, angles and positioning of doors/windows may not be accurate. Interested parties are strongly advised to undertake their own checks when establishing the suitability to sture etc. Not To Scale.