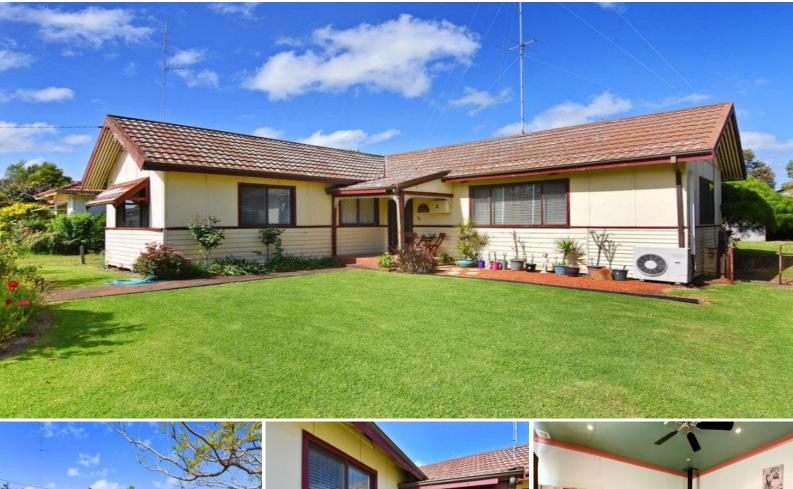

This 3 x 1 Property is a great home for you to move straight in and enjoy.

- Big covered pergola area with pond water feature
- Huge grassed back yard
- Sleep out or games room off pergola area
- Large master bedroom with built in robe
- 2 good sized 2nd and 3th bedrooms

- Large lounge / living room with wood fire and reverse cycle air-conditioning

For more details please visit : https://www.summitbunbury.com.au/4733190

Price:

\$285000

**Adrian Triplett** 0419 971 888

This plan has been prepared for marketing purposes only. Whilst every care is taken in the production of this plan, measurements, angles and positioning of doors/windows may not be accurate. Interested parties are strongly advised to undertake their own checks when establishing the suitability to sture etc. Not To Scale.