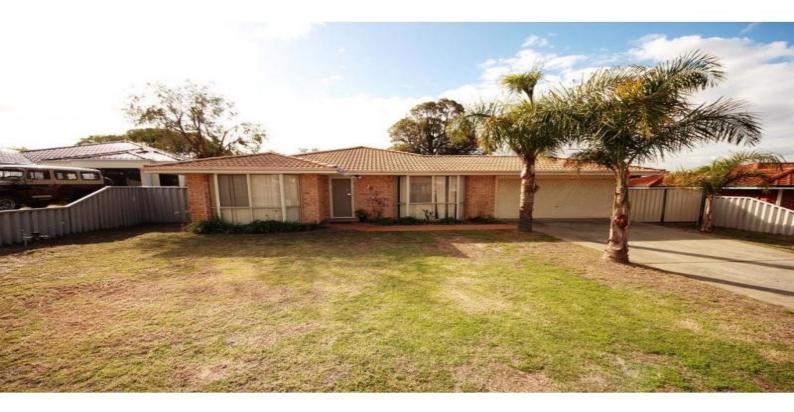

## 23 Greensill Crescent AUSTRALIND, WA

## Massive Shed - Ripper Buy!

Brick and tile home in Australind sitting on a 742m2 block which just needs a little TLC. Located conveniently close to schools, parks, shops and the Brunswick River.

So many great features to mention but the big ticket item is the massive shed! 9m x 5m workshop, perfect for the handy man or car enthusiast, or convert to a man cave!

This home has great street appeal with an easy care front yard and a secure screen door. Double garage and side access.

The big master bedroom has a walk in robe and an ensuite.

Price:

\$318,000

**Lorraine Grassie** 