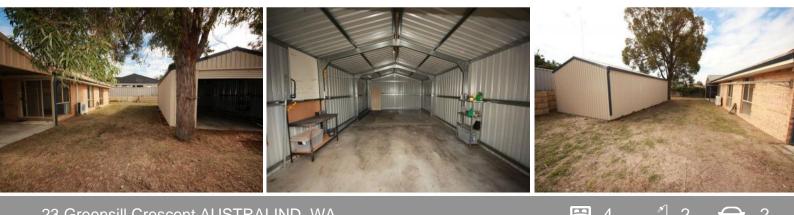

## Massive Shed - Ripper Buy!

Brick and tile home in Australind sitting on a 742m2 block which just needs a little TLC. Located conveniently close to schools, parks, shops and the Brunswick River.

So many great features to mention but the big ticket item is the massive shed! 9m x 5m workshop, perfect for the handy man or car enthusiast, or convert to a man cave!

This home has great street appeal with an easy care front yard and a secure screen door. Double garage and side access.

The big master bedroom has a walk in robe and an ensuite.

Price:

\$318,000

**Lorraine Grassie** 