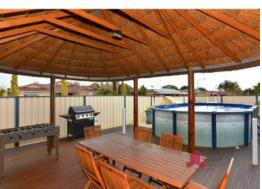

Be the envy of others with your very own swimming pool surrounded by decking and relax with a cocktail in your Bali style hut.

Featuring a security roller shutter on front window of the main bedroom for some peace of mind and privacy.