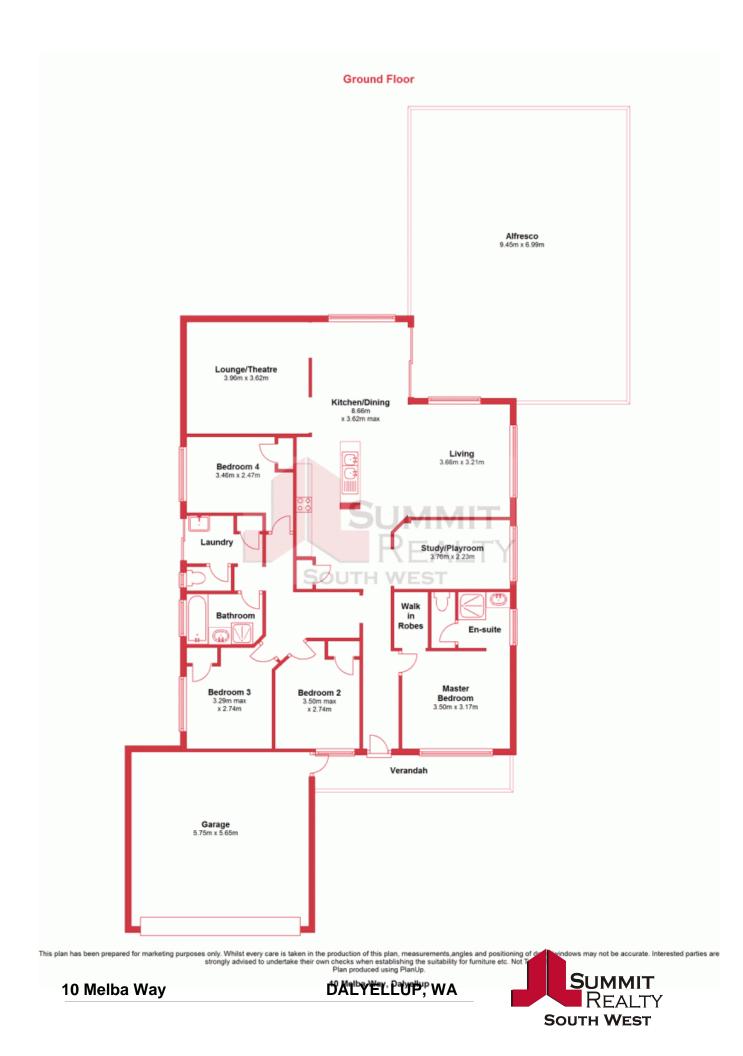

## FAMILY ENTERTAINER: MOVE IN AND START LIVING!

Have you been searching for a home with THREE indoor living spaces-Would open family/dining PLUS theatre PLUS study/activity suffice-

How do you feel about EXTENSIVE hardstand & side access for the caravan or boat- ENORMOUS covered outdoor entertaining- Shed- Low maintenance gardens- Soothing fish pond-

## 10 Melba Way DALYELLUP, WA