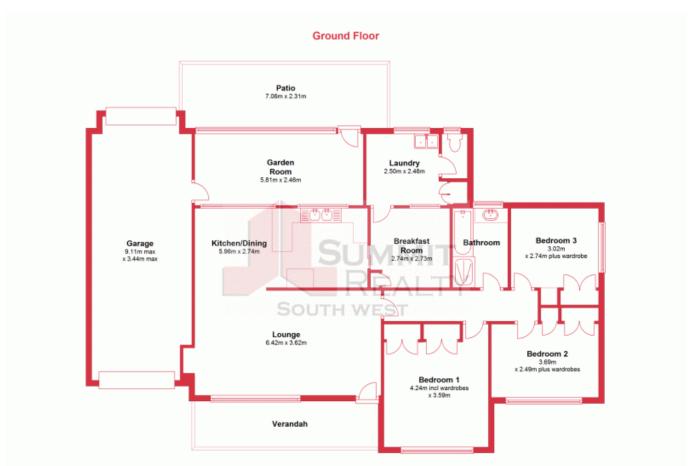

## 11 Tilley Crescent EAST BUNBURY, WA

From \$289,000

3

## PRICED RIGHT TO SELL

This perfectly located brick and tile three bedroom, one bathroom family home is nestled on a large 809m2 block. Situated close to Bunbury Catholic College, Bunbury Forum Shopping Centre and Train Station. Potential renovator or enjoy living in a character home. Call today to arrange a viewing. Features include:

- Large lounge room to front of home
- Meals area off kitchen
- Spacious kitchen with lots of cupboards
- Study area off kitchen
- Three good size bedrooms all with built in robes
- Bathroom with separate shower and bath
- Large laundry with separate toilet
- Solar hot water system

For more details please visit : https://www.summitbunbury.com.au/4733201

Price:

Tim Cooper 0437 068 028

This plan has been prepared for marketing purposes only. Whilst every care is taken in the production of this plan, measurements, angles and positioning of doors/windows may not be accurate. Interested parties are strongly advised to undertake their own checks when establishing the suitability for furniture etc. Not To Scale.