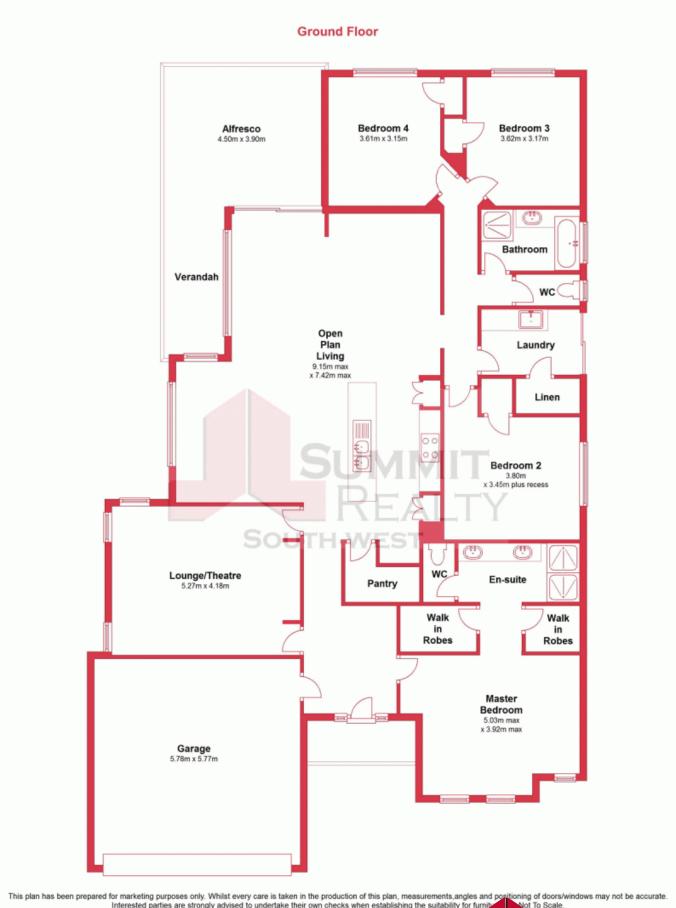

## An Enticing Opportunity - Size & Style Abounds!

Well-appointed for ease of living and finished with comfort in mind, this family home offers broad appeal. With a generously proportioned & well-configured layout for modern living, interior spaces are ideal for busy and growing families.

Excellent master suite with walk-thru-robes, spacious double shower, twin vanity & separate toilet- Check!

Gourmet central kitchen featuring dishwasher, rangehood, induction stove & 900ml oven- Check! Sweeping benchtops- Check! Microwave recess-Check! Appliance cupboard- Check! Walk-in pantry- Check!

Air-conditioning- Check! Wood fire- Check! Gas points- Check!

**Price:** \$485,000

**Lorraine Grassie** 

For more details please visit : https://www.summitbunbury.com.au/4733205

This plan has been prepared for marketing purposes only. Whilst every care is taken in the production of this plan, measurements angles and positioning of doors/windows may not be accurate.

Interested parties are strongly advised to undertake their own checks when establishing the suitability for furnity.

Vot To Scale.

Plan produced using PlanUp.

**TALYELLUP**, WA 8 Wiroo Loop