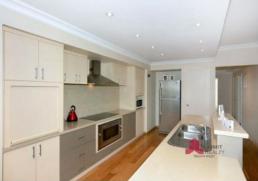

Excellent master suite with walk-thru-robes, spacious double shower, twin vanity & separate toilet- Check!

Gourmet central kitchen featuring dishwasher, rangehood, induction stove & 900ml oven- Check! Sweeping benchtops- Check! Microwave recess-Check! Appliance cupboard- Check! Walk-in pantry- Check!