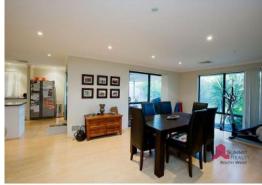

- Ducted reverse cycle air-conditioning through-out
- Well appointed kitchen with Bosch dishwasher, plenty of bench and cupboard space
- Open plan family and dining room
- Formal lounge room

For more details please visit : https://www.summitbunbury.com.au/4733206