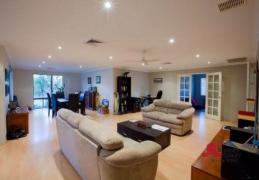

- Ducted reverse cycle air-conditioning through-out
- Well appointed kitchen with Bosch dishwasher, plenty of bench and cupboard space
- Open plan family and dining room
- Formal lounge room

For more details please visit : https://www.summitbunbury.com.au/4733206