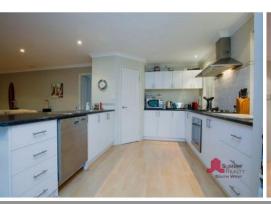

- Ducted reverse cycle air-conditioning through-out
- Well appointed kitchen with Bosch dishwasher, plenty of bench and cupboard space
- Open plan family and dining room
- Formal lounge room

For more details please visit : https://www.summitbunbury.com.au/4733206