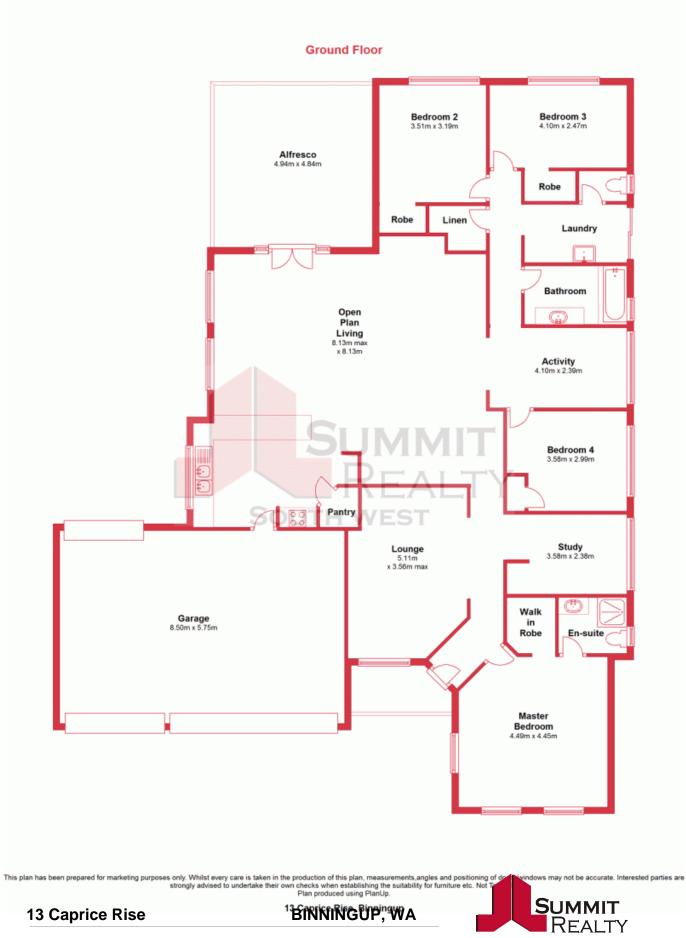

But what makes this one different from the rest-

Price:

\$450,000

**Ruth Nandapi** 0419 955 965

The property features a triple garage with remote access plus a second roller door direct

For more details please visit : https://www.summitbunbury.com.au/4733207