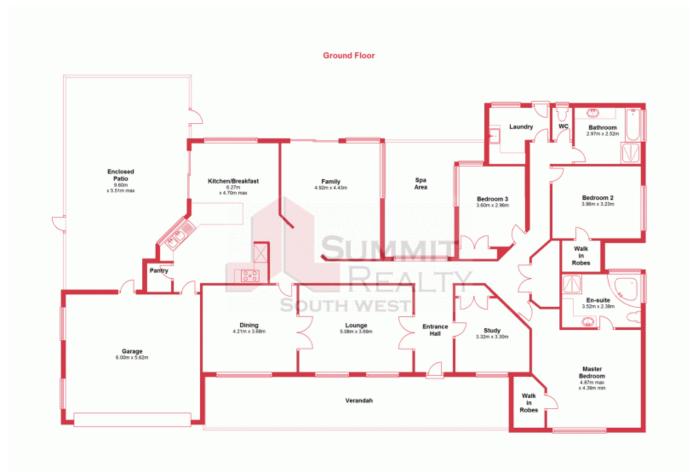

Price:

FROM \$650,000

**Lorraine Grassie** 

For more details please visit : https://www.summitbunbury.com.au/4733208

This plan has been prepared for marketing purposes only. Whitat every case is taken in the production of this plan, measurements, angles and positioning of dozostwindows may not be accurate. Interested perties are strongly advised to undertake their own checks when establishing the suitability for furniture etc. Not. To Soale.
Plan produced using Plantip.