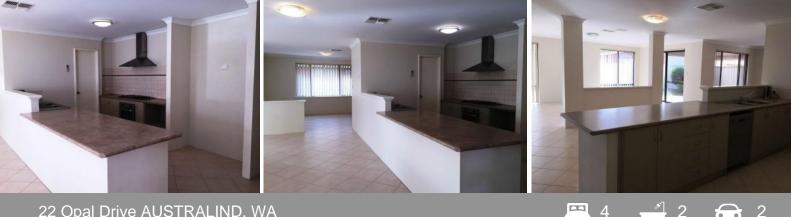

- 4 generous bedrooms
- 2 bathrooms
- Spacious master bedroom with walk in robe and ensuite
- Minor bedrooms all with built in robes
- Modern kitchen featuring stainless steel appliances, dishwasher, plenty
- of bench space and ample storage including a walk-in pantry
- Open plan kitchen, dining and family room with quality floor tiles
- Plus a sitting room off the kitchen and meals area
- Separate Theatre room with French doors