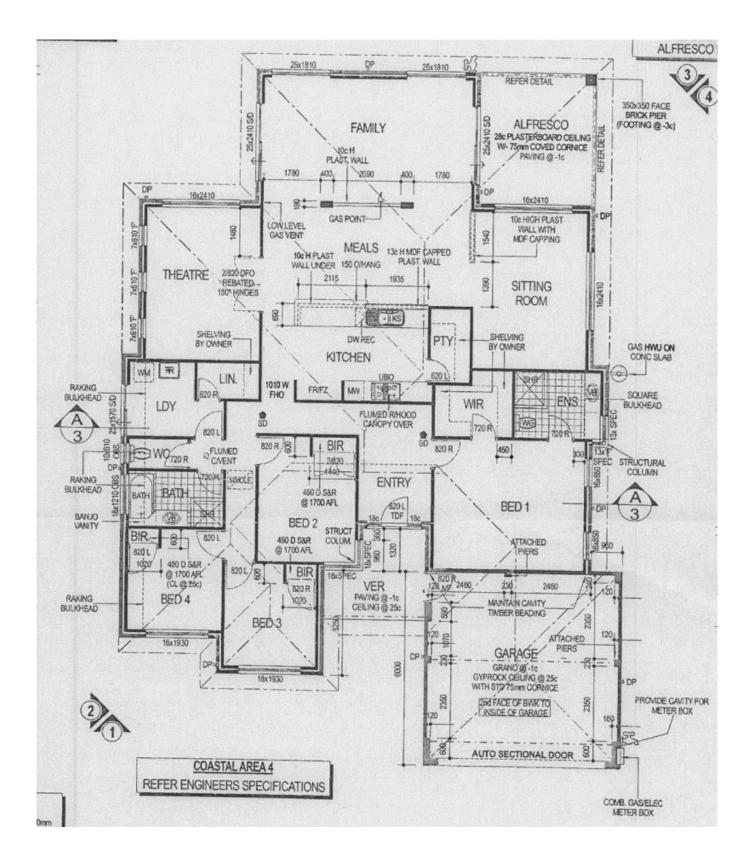

- 4 generous bedrooms
- 2 bathrooms
- Spacious master bedroom with walk in robe and ensuite
- Minor bedrooms all with built in robes
- Modern kitchen featuring stainless steel appliances, dishwasher, plenty
- of bench space and ample storage including a walk-in pantry
- Open plan kitchen, dining and family room with quality floor tiles
- Plus a sitting room off the kitchen and meals area
- Separate Theatre room with French doors

- Two separate outdoor entertaining areas, one alfresco and the second a 4x5 flat roof pat

For more details please visit : https://www.summitbunbury.com.au/4733215 Price:

\$399,000

**Tracy Mills** 0429 000 887