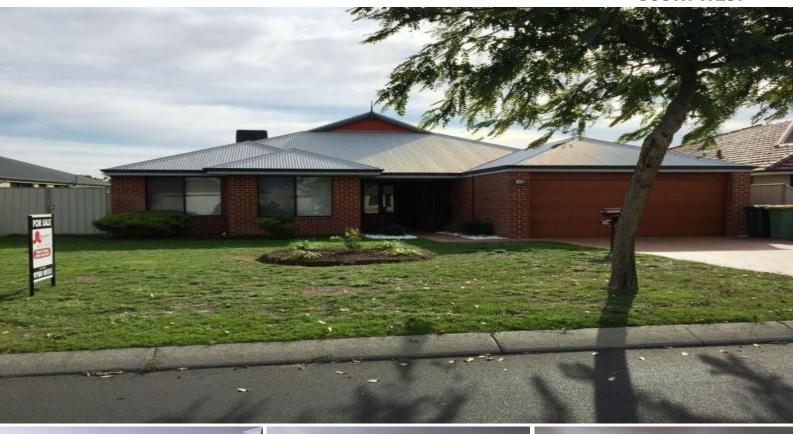

## 22 Opal Drive AUSTRALIND, WA

## THE PERFECT START

With an open plan design and a neutral colour scheme, this home is ready to move in and insert your personality and style throughout.

Built by Scott Park and situated on a 608sqm block this property features:

- 4 generous bedrooms
- 2 bathrooms
- Spacious master bedroom with walk in robe and ensuite
- Minor bedrooms all with built in robes
- Modern kitchen featuring stainless steel appliances, dishwasher, plenty
- of bench space and ample storage including a walk-in pantry
- Open plan kitchen, dining and family room with quality floor tiles
- Plus a sitting room off the kitchen and meals area
- Separate Theatre room with French doors

- Two separate outdoor entertaining areas, one alfresco and the second a 4x5 flat roof pat

For more details please visit : https://www.summitbunbury.com.au/4733215 Price:

\$399,000

**Tracy Mills** 0429 000 887