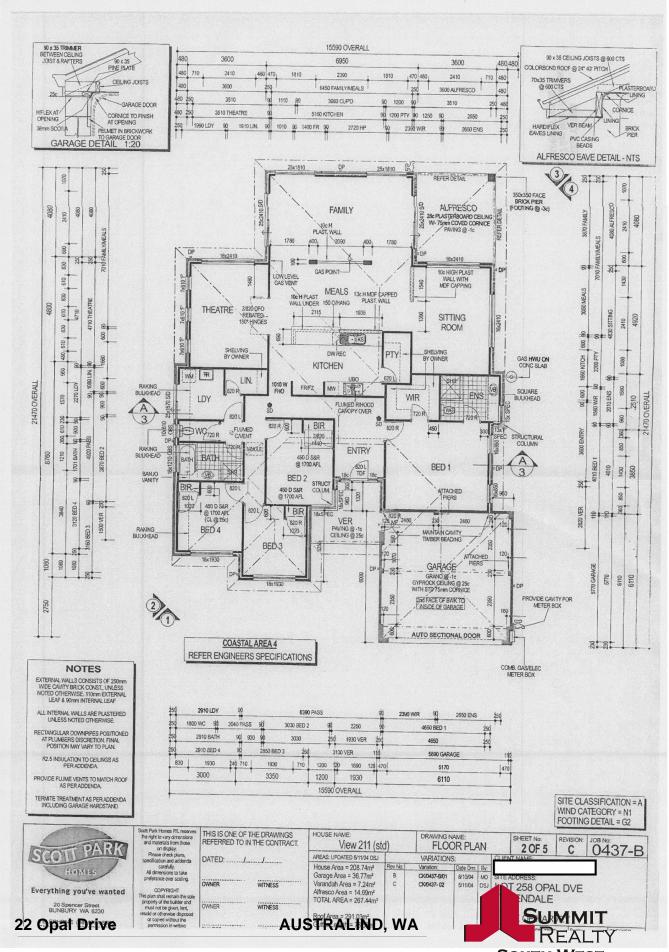

- 4 generous bedrooms
- 2 bathrooms
- Spacious master bedroom with walk in robe and ensuite
- Minor bedrooms all with built in robes
- Modern kitchen featuring stainless steel appliances, dishwasher, plenty
- of bench space and ample storage including a walk-in pantry
- Open plan kitchen, dining and family room with quality floor tiles
- Plus a sitting room off the kitchen and meals area
- Separate Theatre room with French doors

- Two separate outdoor entertaining areas, one alfresco and the second a 4x5 flat roof pat

For more details please visit : https://www.summitbunbury.com.au/4733215 Price:

\$399,000

**Tracy Mills** 0429 000 887