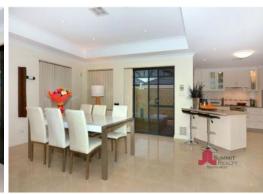

- Open plan family and meals area with recessed ceiling
- Ducted reverse cycle air conditioning
- Good size theatre room to front of house with recessed ceiling
- Central kitchen with plenty of bench & cupboard space including dishwasher, double fridge recess and appliance hutch
- Two minor bedrooms with built in robes