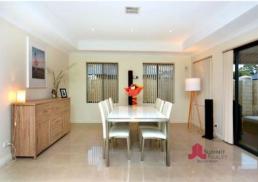

- Open plan family and meals area with recessed ceiling
- Ducted reverse cycle air conditioning
- Good size theatre room to front of house with recessed ceiling
- Central kitchen with plenty of bench & cupboard space including dishwasher, double fridge recess and appliance hutch
- Two minor bedrooms with built in robes