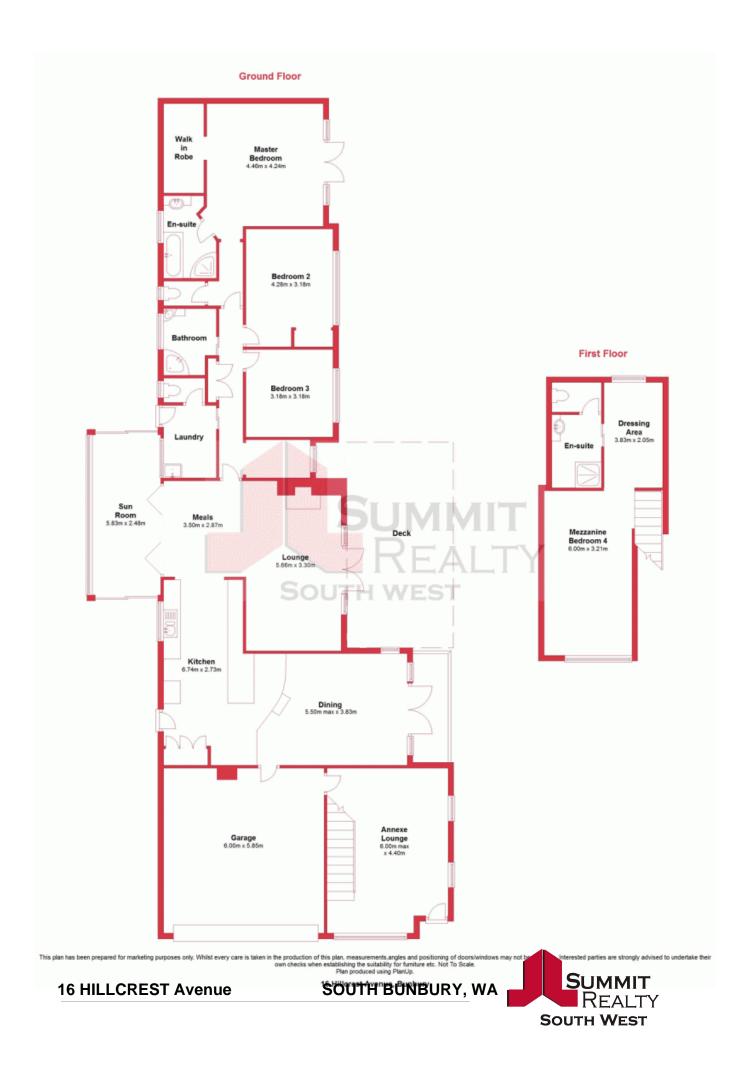

## South Bunbury Classic

This lovely 2 storey home situated on a quiet street in South Bunbury, is just a short walk to the beach, close to schools and minutes from the Bunbury CBD.

Boasting beautiful wooden aspects throughout this amazing 4 bedroom, 3 bathroom home, could be your dream abode.

Starting with luscious gardens and vibrant lawns walk through a white picket fence, to be welcomed to a fully enclosed front yard ideal for young kids or pets.

As you walk around the side you will come across a gorgeous wooden deck for entertaining which enters the main lounge through a double door entry.

The large lounge room features an open wooden fire place for those cold wintery nights, a

For more details please visit : https://www.summitbunbury.com.au/4733220

Price:

Offers Over \$469,000

**Lorraine Grassie** 