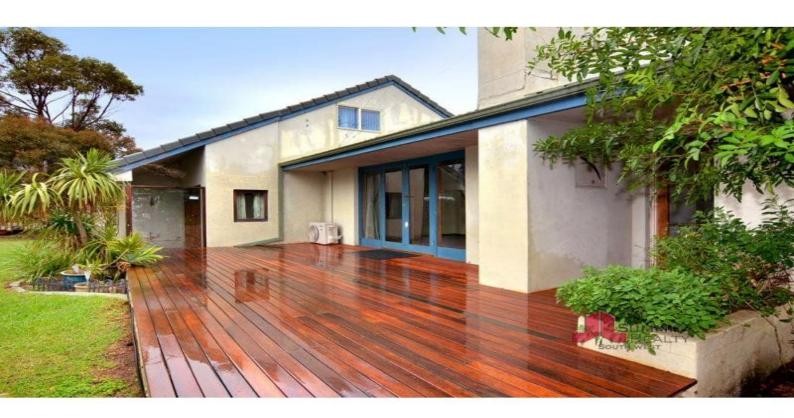

Starting with luscious gardens and vibrant lawns walk through a white picket fence, to be welcomed to a fully enclosed front yard ideal for young kids or pets.

As you walk around the side you will come across a gorgeous wooden deck for entertaining which enters the main lounge through a double door entry.