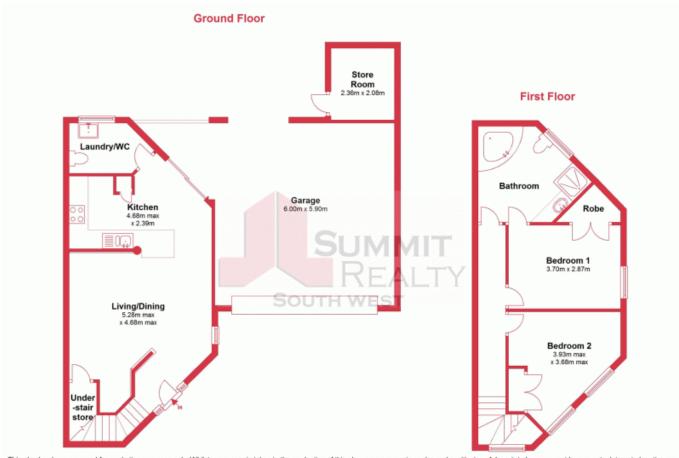

Features include:

-2x1 double storey unit -Built in robes to both bedrooms

For more details please visit : https://www.summitbunbury.com.au/4733222 Price:

Priced to sell \$335,000

**Tracy Mills** 0429 000 887

This plan has been prepared for marketing purposes only. Whilst every care is taken in the production of this plan, measurements, angles and positioning of doors/windows may not be accurate. Interested parties are strongly advised to undertake their own checks when establishing the suitability for furniture etc. Not To Scale. Plan produced using PlanUp.