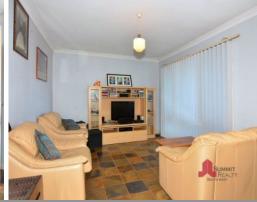

- Galley style kitchen overlooking back yard
- Meals area off kitchen
- Good size patio area
- Tile Fire in lounge room
- Solar hot water system
- Side access via lock up carport

For more details please visit : https://www.summitbunbury.com.au/4733223