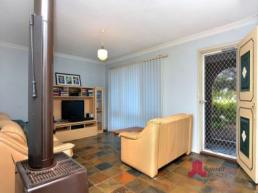

- Galley style kitchen overlooking back yard
- Meals area off kitchen
- Good size patio area
- Tile Fire in lounge room
- Solar hot water system
- Side access via lock up carport

For more details please visit : https://www.summitbunbury.com.au/4733223