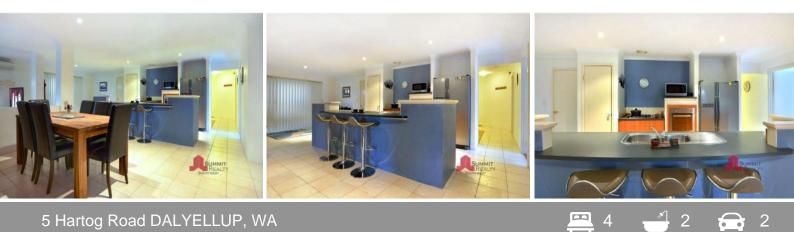

- Front living area, open plan kitchen dining with separate lounge and formal dining

- Four Spacious Bedrooms and two Bathrooms
- Floorboards to bedrooms and living areas
- Air conditioning to main living area
- Secure Double Auto Garage