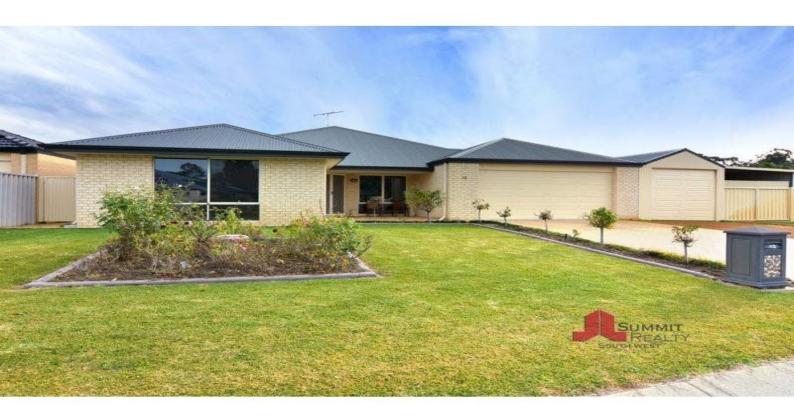

## 13 Rosebud Crescent EATON, WA

4

## Dream Home in Eaton

13 Rosebud Crescent was built by Dale Alcock Homes in 2010, this property is set on 1130m2 corner block with dual access in a quiet location in Eaton.

This property has so many features to admire: