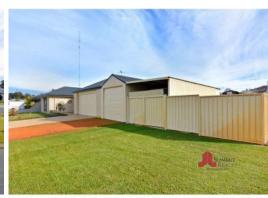

## 13 Rosebud Crescent EATON, WA

4

## Dream Home in Eaton

13 Rosebud Crescent was built by Dale Alcock Homes in 2010, this property is set on 1130m2 corner block with dual access in a quiet location in Eaton.

This property has so many features to admire: