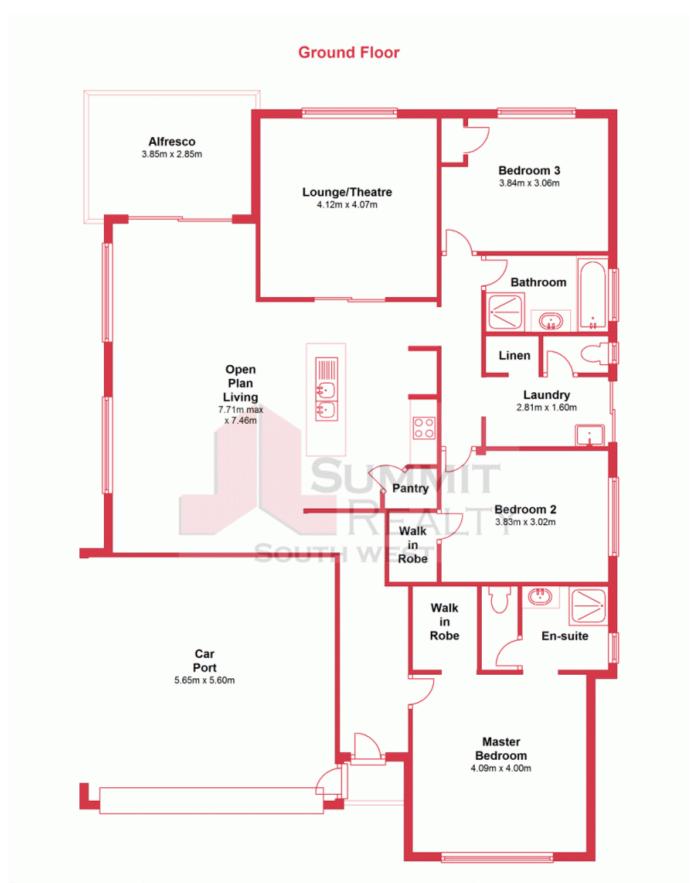

For more details please visit : https://www.summitbunbury.com.au/4733228

Price:

From \$369,000

**Lorraine Grassie** 

This plan has been prepared for marketing purposes only. Whilst every care is taken in the production of this plan, measurements,angles and positioning of doors/windows may not be accurate. Interested parties are strongly advised to undertake their own checks when establishing the suitability for furniture etc. Not To Scale.

Plan produced using PlanUp.

7 Eleanor Way, Millbridge, Eaton

SUMMIT REALTY

**SOUTH WEST** 

7 Eleanor Way