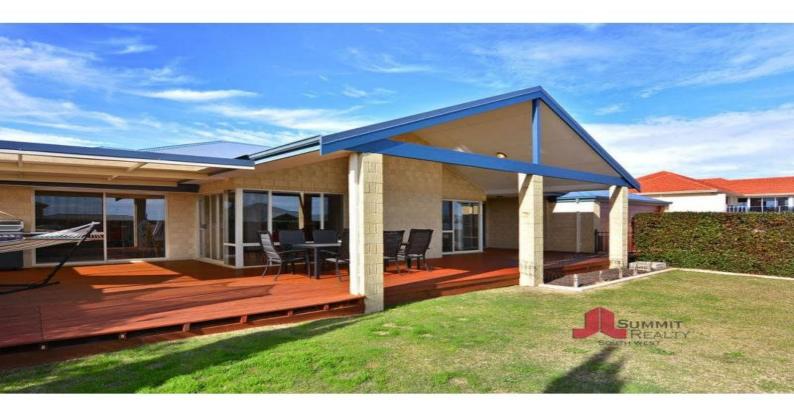

It is surrounded by architecturally designed houses, and is an address that will hold value.

This Scott Park home, built in 2004, sits on 814m2 block. With a paved driveway, manicured hedge, and a double remote garage, this home is sure to catch the eye.

The second entertainment area is a relaxing retreat at the rear of the property, overlooking the newly installed LED-lit fibreglass pool. The pool, and 120m2 newly landscaped full

For more details please visit : https://www.summitbunbury.com.au/4733230 Price: