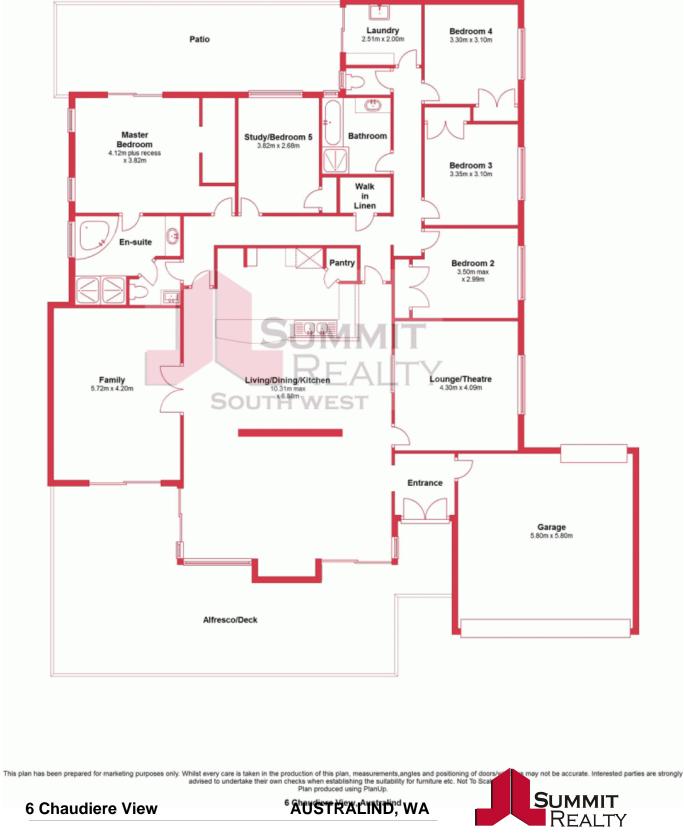

## **GREAT VALUE - LUXURY HOME**

Bargain property, 4/5 bedroom, 2 bathroom home. Located in the prestigious Britannia Heights, away from the hustle, this quiet cul-de-sac boasts estuary views and a short stroll to the foreshore, supermarket and local school.

It is surrounded by architecturally designed houses, and is an address that will hold value.

This Scott Park home, built in 2004, sits on 814m2 block. With a paved driveway, manicured hedge, and a double remote garage, this home is sure to catch the eye.