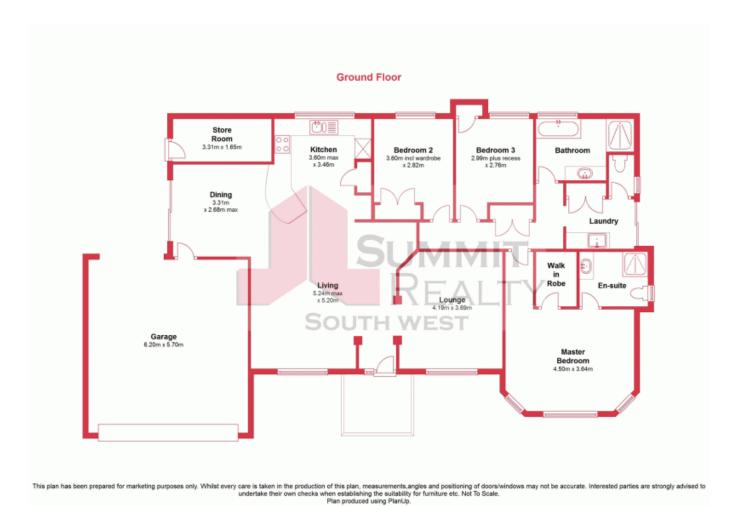

## Well Presented South Bunbury Unit

Have a look at this great unit in South Bunbury, sitting on a 346m2 block with over 150m2 of living area you will think this unit is a house with all the space you will have!

Located in a popular complex, close to amenities including the bird park and the CBD this three bedroom, two bathroom unit features many great features.

The spacious tiled open plan living area is the main hub of the home and with the added bonus of separate living rooms there is room for the whole family.

With a split system air conditioner to keep everyone cool through the warmer months.

For more details please visit : https://www.summitbunbury.com.au/4733231

**Lorraine Grassie** 

3/8 Minninup Road, South Bunbury