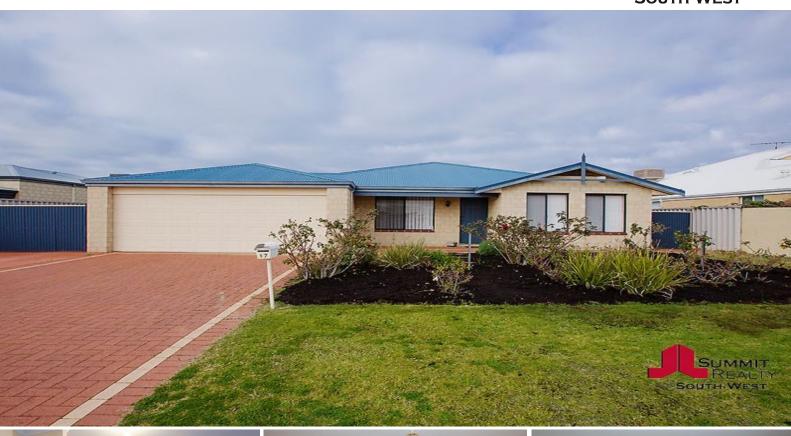

## 17 Blue Wren Drive EATON, WA

## IT IS ALL ABOUT LOCATION

- Reverse cycle air conditioner to the main living room
- Well-appointed kitchen with loads of bench space
- Open plan living
- Multiple living areas
- Built in robes to all bedrooms
- Timber look vinyl flooring throughout
- Large patio entertaining area
- Gated side access through to spacious rear yard
- Double lock up garage
- Reticulated front and rear gardens
- Generous 746m2 block
- Close to schools and all other amenities

For more details please visit : https://www.summitbunbury.com.au/4733233 Price:

\$335000

**Tim Cooper** 0437 068 028