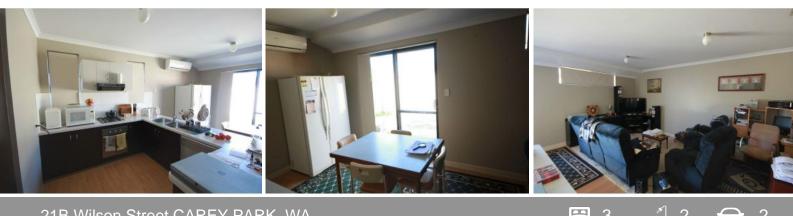

## 21B Wilson Street CAREY PARK, WA

Built in 2007, this property features:

- 3 bedrooms
- 2 bathrooms
- Master bedroom with a good sized ensuite and walk in robe
- Built in robes to minor bedrooms
- Main bathroom with separate toilet
- Open plan kitchen / dining / lounge
- Reverse cycle air-conditioning