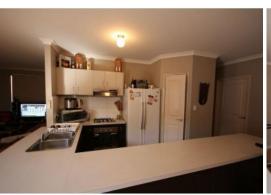

Built in 2007, this property features:

- 3 bedrooms
- 2 bathrooms
- Master bedroom with a good sized ensuite and walk in robe
- Built in robes to minor bedrooms
- Main bathroom with separate toilet
- L shaped kitchen / dining / lounge
- Reverse cycle air-conditioning