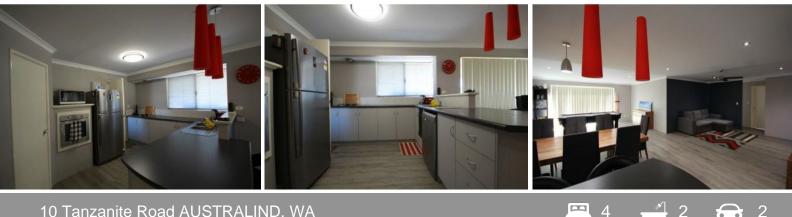

## 10 Tanzanite Road AUSTRALIND, WA

Built in 2005 this property features:

- 4 bedrooms
- 2 bathrooms

- Spacious master with ceiling fan, his and hers robes and large ensuite featuring a double shower

- Good sized minor bedroom all with built in robes
- Large Theatre with reverse cycle air-conditioning and ceiling fan
- Decked patio area ideal for entertaining