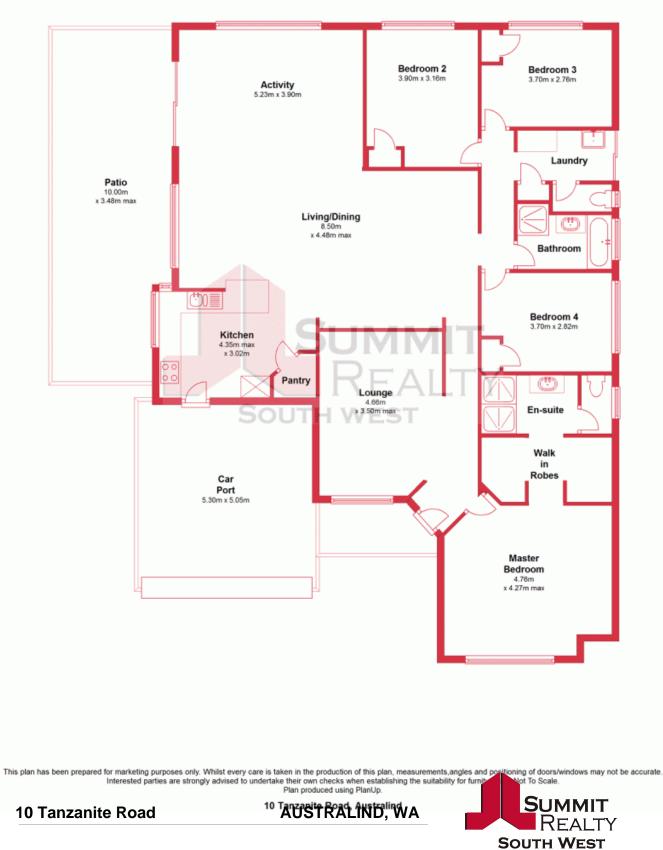

## **Ground Floor**

Built in 2005 this property features:

- 4 bedrooms
- 2 bathrooms

- Spacious master with ceiling fan, his and hers robes and large ensuite featuring a double shower

- Good sized minor bedroom all with built in robes
- Large Theatre with reverse cycle air-conditioning and ceiling fan
- Decked patio area ideal for entertaining