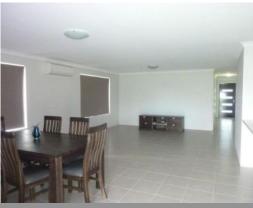

A classy kitchen featuring top of the range appliances and large walk in pantry is the centre point of a very spacious open plan living and dining area.

Four bedrooms are all of double size and feature built in robes, the master bedroom boasts a spacious ensuite with quality fittings, as is the second bathroom servicing the minor bedrooms. A versatile study could also be used as an activity room for the kids if need be.

Outside entertaining is well catered for under an alfresco area looking out onto expansive lawn.

Put all this together with quality tiling and carpets in the living areas and bedrooms respectively and you have it all. Why build when you can move in to this home today, no paint