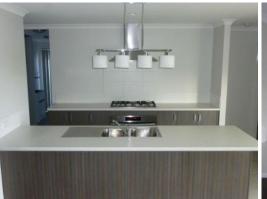

A classy kitchen featuring top of the range appliances and large walk in pantry is the centre point of a very spacious open plan living and dining area.

Four bedrooms are all of double size and feature built in robes, the master bedroom boasts a spacious ensuite with quality fittings, as is the second bathroom servicing the minor bedrooms. A versatile study could also be used as an activity room for the kids if need be.