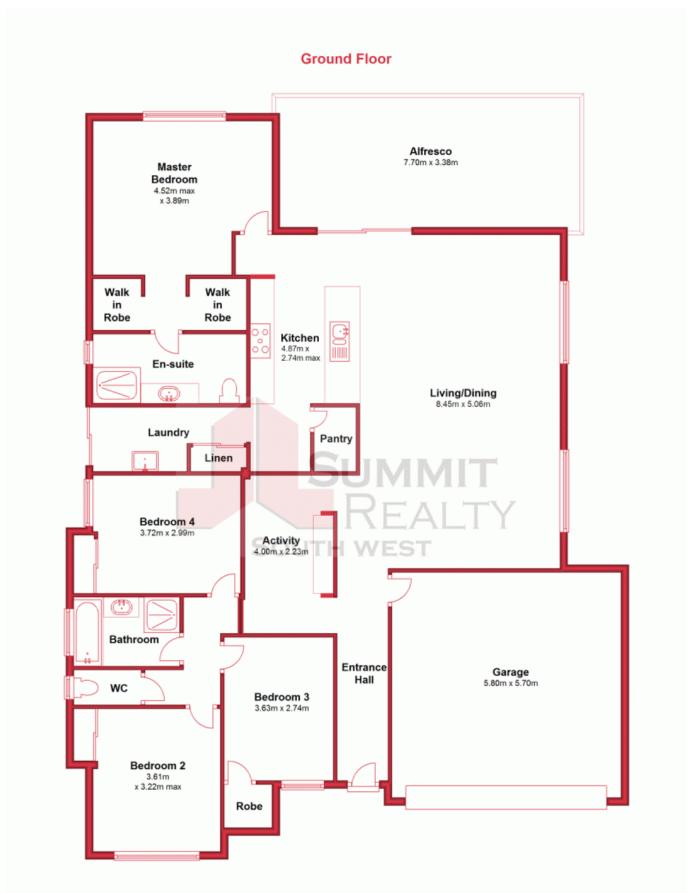

A classy kitchen featuring top of the range appliances and large walk in pantry is the centre point of a very spacious open plan living and dining area.

Four bedrooms are all of double size and feature built in robes, the master bedroom boasts a spacious ensuite with quality fittings, as is the second bathroom servicing the minor bedrooms. A versatile study could also be used as an activity room for the kids if need be.

Outside entertaining is well catered for under an alfresco area looking out onto expansive lawn.

Put all this together with quality tiling and carpets in the living areas and bedrooms respectively and you have it all. Why build when you can move in to this home today, no paint

For more details please visit :

https://www.summitbunbury.com.au/4733242

Price:

\$368,000

**Lorraine Grassie** 

This plan has been prepared for marketing purposes only. Whilst every care is taken in the production of this plan, measurements, angles and positioning of doors/windows may not be accurate. Interested parties are strongly advised to undertake their own checks when establishing the suit for furniture etc. Not To Scale.