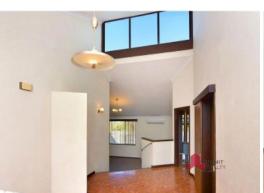

## RIVER, 2062SQM BLOCK PRICED TO GO!

Positively one of the best settings in Australind, with natural bush and river opposite. This delightful 3 x 2 brick and tile home boasts sunken lounge with split system air conditioner, separate dining, kitchen/meals area, two outside entertaining areas, gas hot water. Large garage under the main roof, plus carport and hardstand. A great corner block of 2062 sqm. Not on deep sewerage. Zoning 15/30/50.