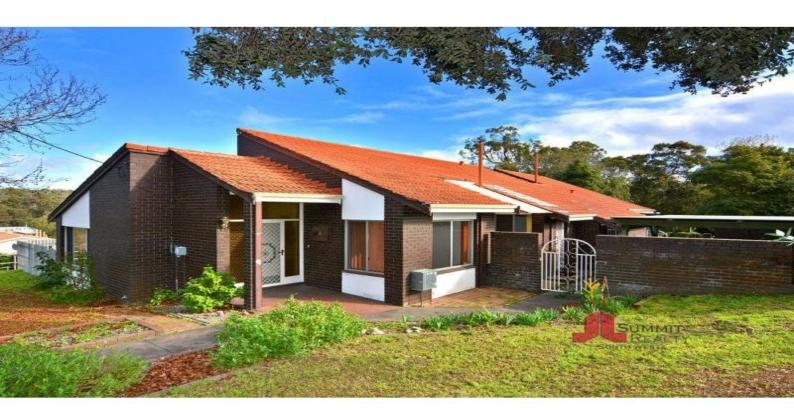

## 7 Valentine Way AUSTRALIND, WA

#

3

\$379,000

## RIVER, 2062SQM BLOCK PRICED TO GO!

Positively one of the best settings in Australind, with natural bush and river opposite. This delightful 3 x 2 brick and tile home boasts sunken lounge with split system air conditioner, separate dining, kitchen/meals area, two outside entertaining areas, gas hot water. Large garage under the main roof, plus carport and hardstand. A great corner block of 2062 sqm. Not on deep sewerage. Zoning 15/30/50.