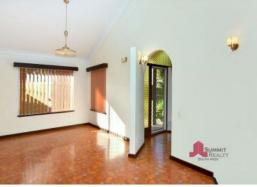

## RIVER, 2062SQM BLOCK PRICED TO GO!

Positively one of the best settings in Australind, with natural bush and river opposite. This delightful 3 x 2 brick and tile home boasts sunken lounge with split system air conditioner, separate dining, kitchen/meals area, two outside entertaining areas, gas hot water. Large garage under the main roof, plus carport and hardstand. A great corner block of 2062 sqm. Not on deep sewerage. Zoning 15/30/50.