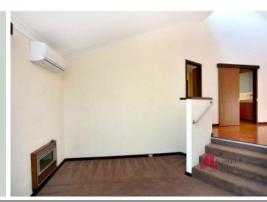

## RIVER, 2062SQM BLOCK PRICED TO GO!

Positively one of the best settings in Australind, with natural bush and river opposite. This delightful 3 x 2 brick and tile home boasts sunken lounge with split system air conditioner, separate dining, kitchen/meals area, two outside entertaining areas, gas hot water. Large garage under the main roof, plus carport and hardstand. A great corner block of 2062 sqm. Not on deep sewerage. Zoning 15/30/50.