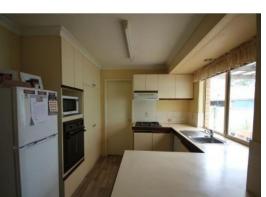

Situated on a 484m2 block this property features:

- 3 bedrooms all with built in robes
- 1 bathroom with both a shower and bath
- Kitchen featuring ample storage, wall oven and plenty of bench space
- Good sized open plan kitchen / dining area
- Reverse cycle air conditioning to the lounge
- Paved patio area perfect for relaxing on a warm summers day
- Low maintenance lawns and gardens
- Single carport