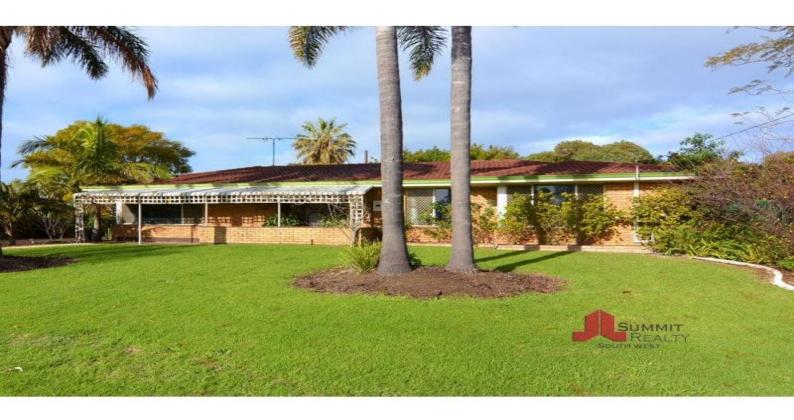

## Big Block - Big Value

Everything you could need minutes from Bunbury.

This renovated 3x1 has a massive pitched roof outdoor entertaining area, sheds and plenty of lawn for the kids.

- Master bedroom with split system air conditioner and built in robes
- Minor bedrooms  $x\ 2$  with built in robes
- Bathroom has a separate corner shower, vanity and the bath is located under a large window looking out over back gardens
- Refurbished laundry leads out into the massive undercover outdoor area
- Lounge / living room with built in wood fire and Split system air conditioner
- Kitchen / Dining renovated to modern spec