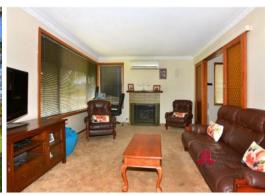

## Big Block - Big Value

Everything you could need minutes from Bunbury.

This renovated 3x1 has a massive pitched roof outdoor entertaining area, sheds and plenty of lawn for the kids.

- Master bedroom with split system air conditioner and built in robes
- Minor bedrooms  $x\ 2$  with built in robes
- Bathroom has a separate corner shower, vanity and the bath is located under a large window looking out over back gardens
- Refurbished laundry leads out into the massive undercover outdoor area
- Lounge / living room with built in wood fire and Split system air conditioner
- Kitchen / Dining renovated to modern spec