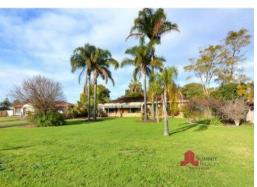

## Big Block - Big Value

Everything you could need minutes from Bunbury.

This renovated 3x1 has a massive pitched roof outdoor entertaining area, sheds and plenty of lawn for the kids.

- Master bedroom with split system air conditioner and built in robes
- Minor bedrooms  $x\ 2$  with built in robes
- Bathroom has a separate corner shower, vanity and the bath is located under a large window looking out over back gardens
- Refurbished laundry leads out into the massive undercover outdoor area
- Lounge / living room with built in wood fire and Split system air conditioner
- Kitchen / Dining renovated to modern spec