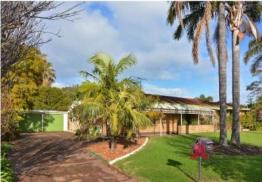

## Big Block - Big Value

Everything you could need minutes from Bunbury.

This renovated 3x1 has a massive pitched roof outdoor entertaining area, sheds and plenty of lawn for the kids.

- Master bedroom with split system air conditioner and built in robes
- Minor bedrooms  $x\ 2$  with built in robes
- Bathroom has a separate corner shower, vanity and the bath is located under a large window looking out over back gardens
- Refurbished laundry leads out into the massive undercover outdoor area
- Lounge / living room with built in wood fire and Split system air conditioner
- Kitchen / Dining renovated to modern spec