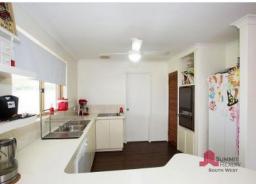

## Other features include:

- Formal lounge room plus extra living area
- Well-appointed kitchen with Bosch dishwasher
- Timber look vinyl floors to kitchen and dining area
- Four spacious bedrooms
- Main bathroom doubles as semi ensuite to the Master
- Carpet to all bedrooms and living areas
- Built in robes to all bedrooms
- $\ensuremath{\mathsf{AII}}$  bedrooms and main living areas have ceiling fans
- Large patio to the rear
- Spacious rear yard with well-maintained gardens