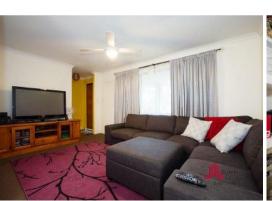

## Other features include:

- Formal lounge room plus extra living area
- Well-appointed kitchen with Bosch dishwasher
- Timber look vinyl floors to kitchen and dining area
- Four spacious bedrooms
- Main bathroom doubles as semi ensuite to the Master
- Carpet to all bedrooms and living areas
- Built in robes to all bedrooms
- $\ensuremath{\mathsf{AII}}$  bedrooms and main living areas have ceiling fans
- Large patio to the rear
- Spacious rear yard with well-maintained gardens