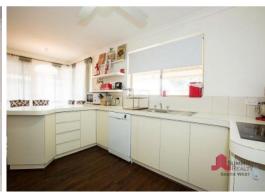

## Other features include:

- Formal lounge room plus extra living area
- Well-appointed kitchen with Bosch dishwasher
- Timber look vinyl floors to kitchen and dining area
- Four spacious bedrooms
- Main bathroom doubles as semi ensuite to the Master
- Carpet to all bedrooms and living areas
- Built in robes to all bedrooms
- $\ensuremath{\mathsf{AII}}$  bedrooms and main living areas have ceiling fans
- Large patio to the rear
- Spacious rear yard with well-maintained gardens