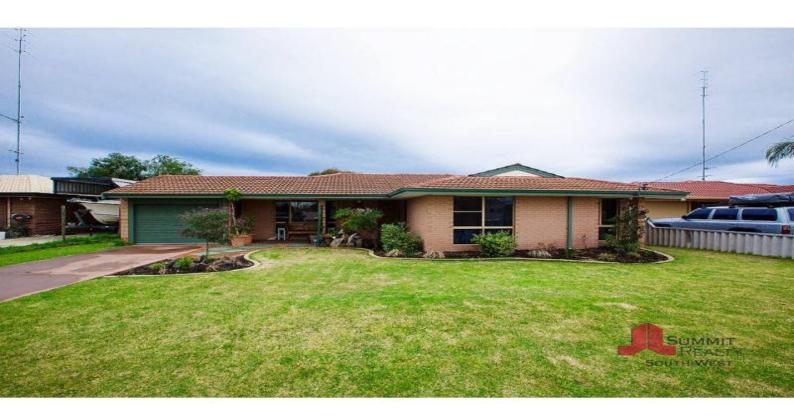

## 6 Parade Road SOUTH BUNBURY, WA

## SOUTH BUNBURY ON A BUDGET

## Other features include:

- Formal lounge room plus extra living area
- Well-appointed kitchen with Bosch dishwasher
- Timber look vinyl floors to kitchen and dining area
- Four spacious bedrooms
- Main bathroom doubles as semi ensuite to the Master
- Carpet to all bedrooms and living areas
- Built in robes to all bedrooms
- $\ensuremath{\mathsf{AII}}$  bedrooms and main living areas have ceiling fans
- Large patio to the rear
- Spacious rear yard with well-maintained gardens