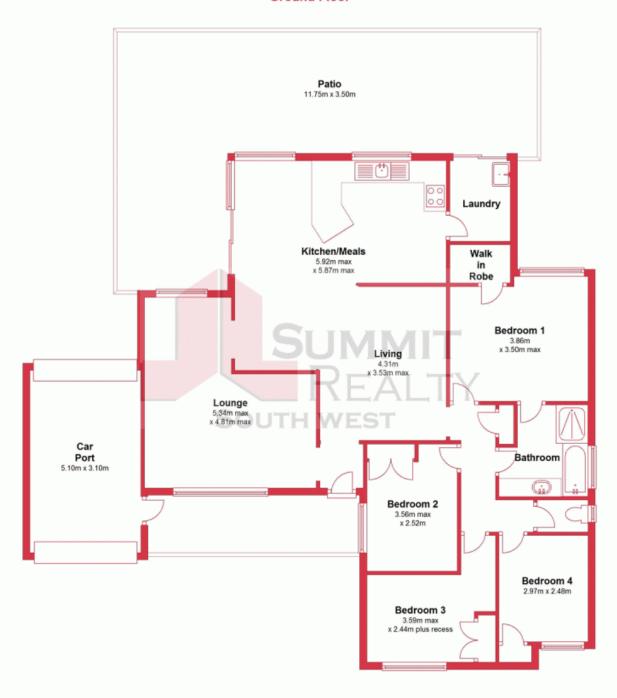

## Other features include:

- Formal lounge room plus extra living area
- Well-appointed kitchen with Bosch dishwasher
- Timber look vinyl floors to kitchen and dining area
- Four spacious bedrooms
- Main bathroom doubles as semi ensuite to the Master
- Carpet to all bedrooms and living areas
- Built in robes to all bedrooms
- $\ensuremath{\mathsf{AII}}$  bedrooms and main living areas have ceiling fans
- Large patio to the rear
- Spacious rear yard with well-maintained gardens

## **Ground Floor**

This plan has been prepared for marketing purposes only. Whilst every care is taken in the production of this plan, measurements, angles and positioning of doors/windows may not be accurate.

Interested parties are strongly advised to undertake their own checks when establishing the suitability for furnity of To Scale.

Plan produced using PlanUp.

6 Parade Road

<sup>6</sup> PSOUTH SUNBURY, WA