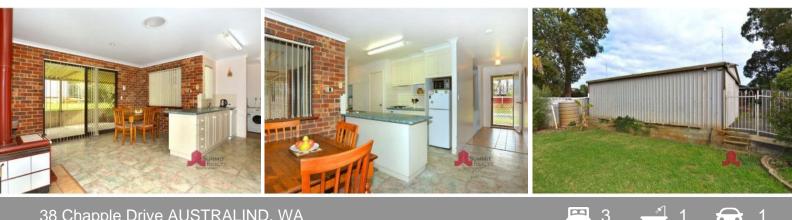

Open plan kitchen/dining area with a fire place to keep the whole area nice and warm.

Separate formal lounge room perfect for movie nights.

Master bedroom has a triple built in robe, and one of the bedrooms has a double built in r