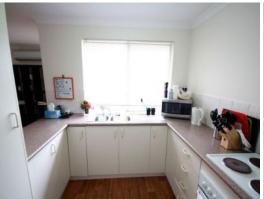

Situated on a 417m2 block and built in 1998, this property features:

- 3 good sized bedrooms all with built in robes
- 1 bathroom with both a shower and bath
- Kitchen featuring ample storage and plenty of bench space
- Open plan kitchen / dining area
- Reverse cycle air conditioning to the main living area
- Second separate living area