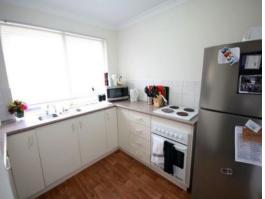

Situated on a 417m2 block and built in 1998, this property features:

- 3 good sized bedrooms all with built in robes
- 1 bathroom with both a shower and bath
- Kitchen featuring ample storage and plenty of bench space
- Open plan kitchen / dining area
- Reverse cycle air conditioning to the main living area
- Second separate living area