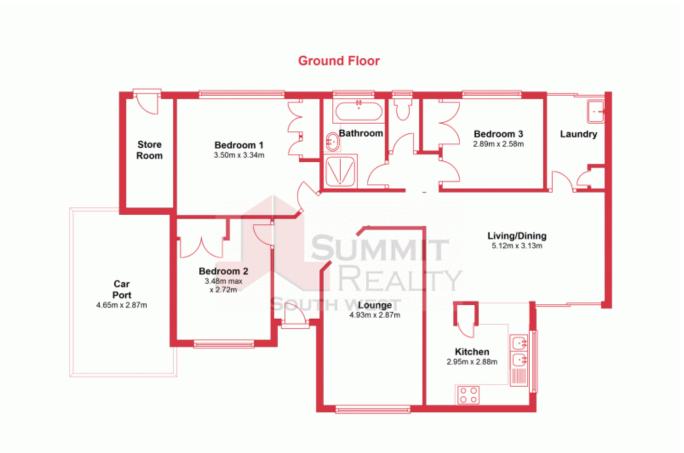

Situated on a 417m2 block and built in 1998, this property features:

- 3 good sized bedrooms all with built in robes
- 1 bathroom with both a shower and bath
- Kitchen featuring ample storage and plenty of bench space
- Open plan kitchen / dining area
- Reverse cycle air conditioning to the main living area
- Second separate living area

Price:

\$280000

**Lorraine Grassie** 

For more details please visit : https://www.summitbunbury.com.au/4733255

This plan has been prepared for marketing purposes only. Whilst every care is taken in the production of this plan, measurements, angles and positioning of doors/windows may not be accurate. Interested parties are strongly advised to undertake their own checks when establishing the suitability for furniture etc. Not To Scale.