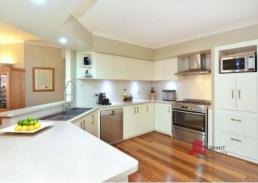

## **ENTERTAINERS DELIGHT**

- Open plan living/dining area
- Reverse cycle air conditioning to main living area
- Large family/theatre room
- Fully renovated central kitchen
- Quality 900mm stainless steel appliances
- Four spacious bedrooms
- Window roller shutters to main bedroom
- Bamboo flooring to main living areas
- Spacious alfresco area with cafe blinds
- Separate pergola overlooking rear yard
- 6 x 3m workshop in the rear yard (not powered)
- Reticulation to the front and rear
- 8 Panel solar system