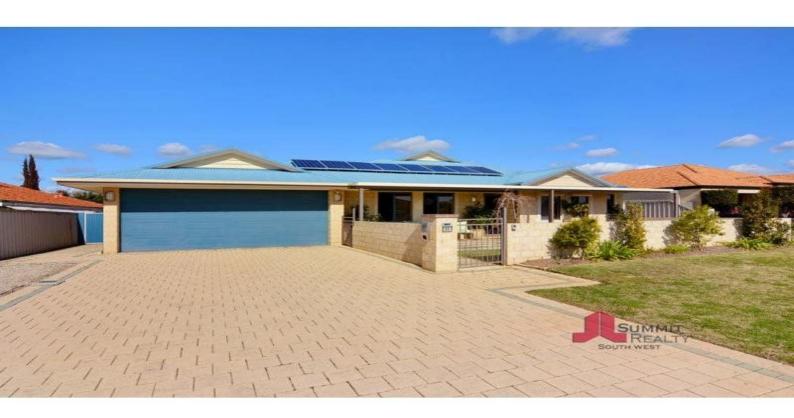

## 25 Blue Wren Drive EATON, WA

4

2

## **ENTERTAINERS DELIGHT**

- Open plan living/dining area
- Reverse cycle air conditioning to main living area
- Large family/theatre room
- Fully renovated central kitchen
- Quality 900mm stainless steel appliances
- Four spacious bedrooms
- Window roller shutters to main bedroom
- Bamboo flooring to main living areas
- Spacious alfresco area with cafe blinds
- Separate pergola overlooking rear yard
- 6 x 3m workshop in the rear yard (not powered)
- Reticulation to the front and rear
- 8 Panel solar system