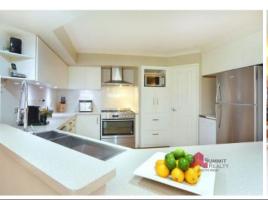

## **ENTERTAINERS DELIGHT**

- Open plan living/dining area
- Reverse cycle air conditioning to main living area
- Large family/theatre room
- Fully renovated central kitchen
- Quality 900mm stainless steel appliances
- Four spacious bedrooms
- Window roller shutters to main bedroom
- Bamboo flooring to main living areas
- Spacious alfresco area with cafe blinds
- Separate pergola overlooking rear yard
- 6 x 3m workshop in the rear yard (not powered)
- Reticulation to the front and rear
- 8 Panel solar system