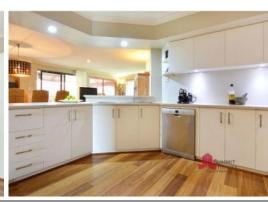

## **ENTERTAINERS DELIGHT**

- Open plan living/dining area
- Reverse cycle air conditioning to main living area
- Large family/theatre room
- Fully renovated central kitchen
- Quality 900mm stainless steel appliances
- Four spacious bedrooms
- Window roller shutters to main bedroom
- Bamboo flooring to main living areas
- Spacious alfresco area with cafe blinds
- Separate pergola overlooking rear yard
- 6 x 3m workshop in the rear yard (not powered)
- Reticulation to the front and rear
- 8 Panel solar system